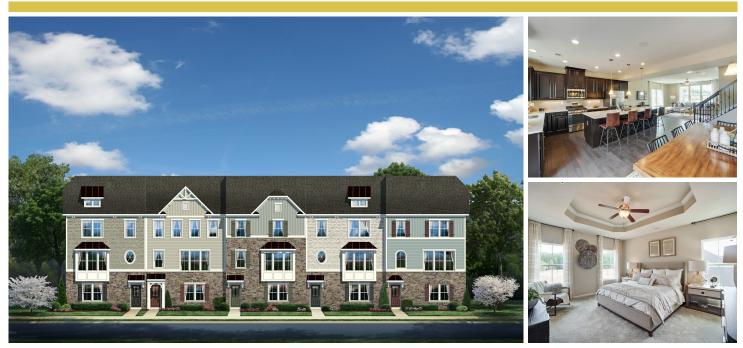

## **About This Plan**

The Wexford townhome offers the spacious design of a single-family home. The main level features a huge living room, ideal for entertaining. The bright and airy dining area features a bank of windows and is open to a gourmet kitchen with an island. Upstairs is a luxurious owner's suite with a private bath and gigantic walk-in closet with shelves. Two secondary bedrooms with ample closet space, a laundry area, and a hall bath complete the 2nd floor. Complete the lower level for extra entertaining space. You'll love The Wexford. \*Prices shown generally refer to the base house and do not include any optional features. Photos and/or drawings of homes may show upgraded londscaping, elevations and entional features and may not represent the lowest priced homes in the community.

## **About This Community**

The Wexford townhome offers the spacious design of a single-family home. The main level features a huge living room, ideal for entertaining. The bright and airy dining area features a bank of windows and is open to a gourmet kitchen with an island. Upstairs is a luxurious owner's suite with a private bath and gigantic walk-in closet with shelves. Two secondary bedrooms with ample closet space, a laundry area, and a hall bath complete the 2nd floor. Complete the lower level for extra entertaining space. You'll love The Wexford. \*Prices shown generally refer to the base house and do not include any optional features. Photos and/or drawings of homes may show upgraded londecening, elevations and entioned features and may not represent the lowest priced homes in the community.