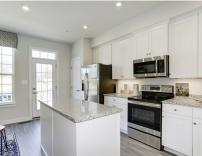

## **About This Plan**

The Hepburn townhome offers all the space and style you'd expect to find in a single-family home. Enter through the oversized 1-car garage level, which features a family room and optional bath, or convert the space into an extra bedroom. Or add French doors to have it as a private home office. On the main level, a large living room open to the kitchen by a breakfast bar shaped in a contemporary arch. Ample storage in the included kitchen island for additional prep space. Walk out to you 10'x12'composite deck for a nice outdoor flow from the kitchen, all standard. Upstairs, a spacious bedroom and full bath complement your luxurious owner's suite. In here, enjoy dual closets and a double bowl variety. Enjoy convenience of launday on the bodroom level. At Endorick churg Park enjoy the largest

## **About This Community**

The Hepburn townhome offers all the space and style you'd expect to find in a single-family home. Enter through the oversized 1-car garage level, which features a family room and optional bath, or convert the space into an extra bedroom. Or add French doors to have it as a private home office. On the main level, a large living room open to the kitchen by a breakfast bar shaped in a contemporary arch. Ample storage in the included kitchen island for additional prep space. Walk out to you 10'x12'composite deck for a nice outdoor flow from the kitchen, all standard. Upstairs, a spacious bedroom and full bath complement your luxurious owner's suite. In here, enjoy dual closets and