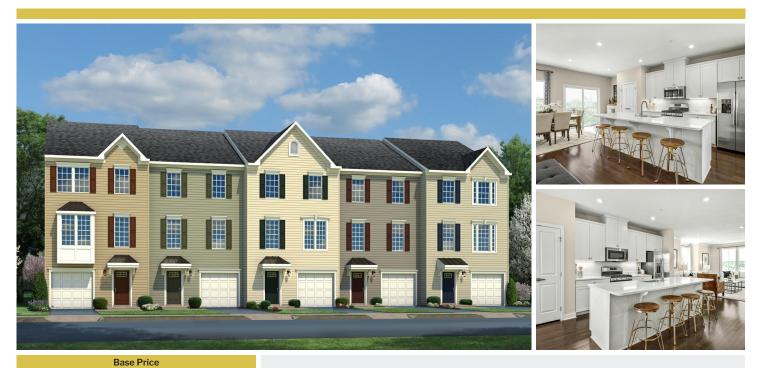

## **About This Plan**

\$286,990

The largest of Ryan's Composer Series, the Strauss offers the space and customizing details of single-family living with the convenience of a townhome. On the main living level, an enormous Kitchen with island opens onto a bright and airy Living Room, perfect for entertaining. A window-lined Morning Room off the Kitchen provides room for dining and is accented with an optional hutch. Up a flight of stairs designed to be elegant and functional, the upper level boasts three bedrooms, two baths, and a 2nd floor laundry. No need to worry about storage space generous closets abound in all bedrooms. The Owner's Bedroom is a private retreat accented with a tray ceiling and featuring and featuring and senarrow welk in closet. The Owner's Path boasts a cooking tub and concrete shower with cost. Several lower

## **About This Community**

The largest of Ryan's Composer Series, the Strauss offers the space and customizing details of single-family living with the convenience of a townhome. On the main living level, an enormous Kitchen with island opens onto a bright and airy Living Room, perfect for entertaining. A window-lined Morning Room off the Kitchen provides room for dining and is accented with an optional hutch. Up a flight of stairs designed to be elegant and functional, the upper level boasts three bedrooms, two baths, and a 2nd floor laundry. No need to worry about storage space generous closets abound in all bedrooms. The Owner's Bedroom is a private retreat accented with a tray ceiling and featuring and featuring and senarate about with a contract.