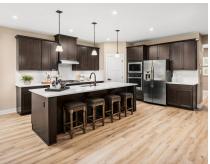

## **About This Plan**

The Lehigh single-family home at Richmont combines smart design with light-filled spaces. Enter the inviting foyer, where versatile flex space can be used as a playroom, living room or office. The gourmet kitchen boasts a large island and walk-in pantry and connects to the dining and family room. Off the 2-car garage, a family entry controls clutter and leads to a quiet study. Upstairs, a loft is an ideal entertaining spot outside 3 spacious bedrooms and a double vanity bath. The luxurious owner's suite offers a cozy getaway with walk-in closets and private bathroom. You'll love The Lehigh. \*Prices shown generally refer to the base house and do not include any optional features.

## **About This Community**

The Lehigh single-family home at Richmont combines smart design with light-filled spaces. Enter the inviting foyer, where versatile flex space can be used as a playroom, living room or office. The gourmet kitchen boasts a large island and walk-in pantry and connects to the dining and family room. Off the 2-car garage, a family entry controls clutter and leads to a quiet study. Upstairs, a loft is an ideal entertaining spot outside 3 spacious bedrooms and a double vanity bath. The luxurious owner's suite offers a cozy getaway with walk-in closets and private bathroom. You'll love The Lehigh. \*Prices shown generally refer to the base house and do not include any optional features.