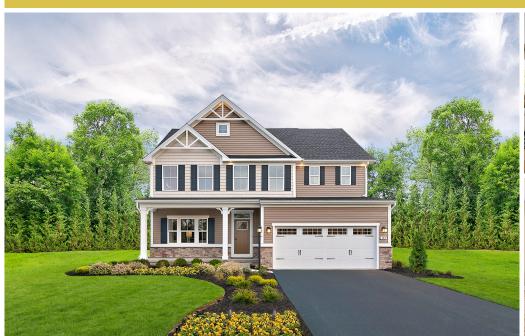

## **About This Plan**

The Lehigh single-family home at Richmont combines smart design with light-filled spaces. Enter the inviting foyer, where versatile flex space can be used as a playroom, living room or office. The gourmet kitchen boasts a large island and walk-in pantry and connects to the dining and family room. Off the 2-car garage, a family entry controls clutter and leads to a quiet study. Upstairs, a loft is an ideal entertaining spot outside 3 spacious bedrooms and a double vanity bath. The luxurious owner's suite offers a cozy getaway with walk-in closets and private bathroom. You'll love The Lehigh. \*Prices shown generally refer to the base house and do not include any optional features.

## **About This Community**

The Lehigh single-family home at Richmont combines smart design with light-filled spaces. Enter the inviting foyer, where versatile flex space can be used as a playroom, living room or office. The gourmet kitchen boasts a large island and walk-in pantry and connects to the dining and family room. Off the 2-car garage, a family entry controls clutter and leads to a quiet study. Upstairs, a loft is an ideal entertaining spot outside 3 spacious bedrooms and a double vanity bath. The luxurious owner's suite offers a cozy getaway with walk-in closets and private bathroom. You'll love The Lehigh. \*Prices shown generally refer to the base house and do not include any optional features.