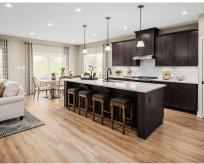

## **About This Plan**

The Lehigh single-family home at Richmont combines smart design with light-filled spaces. Enter the inviting foyer, where versatile flex space can be used as a playroom, living room or office. The gourmet kitchen boasts a large island and walk-in pantry and connects to the dining and family room. Off the 2-car garage, a family entry controls clutter and leads to a quiet study. Upstairs, a loft is an ideal entertaining spot outside 3 spacious bedrooms and a double vanity bath. The luxurious owner's suite offers a cozy getaway with walk-in closets and private bathroom. You'll love The Lehigh. \*Prices shown generally refer to the base house and do not include any optional features.

## **About This Community**

The Lehigh single-family home at Richmont combines smart design with light-filled spaces. Enter the inviting foyer, where versatile flex space can be used as a playroom, living room or office. The gourmet kitchen boasts a large island and walk-in pantry and connects to the dining and family room. Off the 2-car garage, a family entry controls clutter and leads to a quiet study. Upstairs, a loft is an ideal entertaining spot outside 3 spacious bedrooms and a double vanity bath. The luxurious owner's suite offers a cozy getaway with walk-in closets and private bathroom. You'll love The Lehigh. \*Prices shown generally refer to the base house and do not include any optional features.