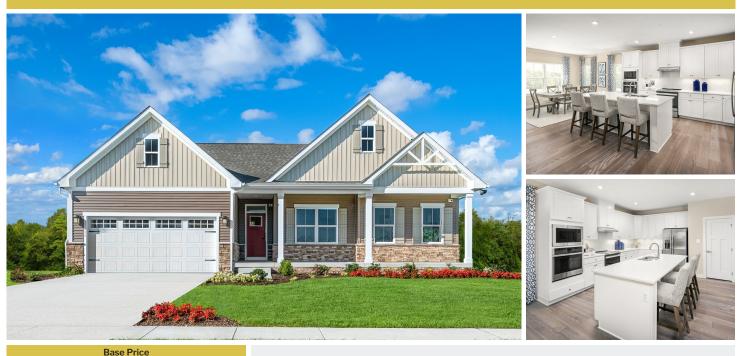

## Powered by newhomesguide.com

\$535,990

3 Beds | 2 Baths | 2 Garage

## **About This Plan**

The space of two-levels, the convenience of one. The Cumberland's cozy covered entry says 'welcome home'. Through the foyer the spacious great room is waiting to host the next family game night or neighborhood gathering. While the open flow into the kitchen, dining and covered rear porch play the perfect co-host. When peace and quiet beckon three bedrooms are steps away. The owner's bedroom features two walk-in closets and access to the rear porch. Plus, at Adeline Estates, the finished rec room is included! \*Prices shown generally refer to the base house and do not include any optional features. Photos and/or drawings of homes may show upgraded landscaping, clovetions and entional features and may not represent the lowest priced homes in the community.