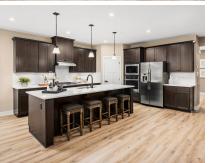

## **About This Plan**

The Lehigh single-family home combines smart design with light-filled spaces. Enter the inviting foyer, where versatile flex space can be used as a playroom, living room or office. The gourmet kitchen boasts a large island and walk-in pantry and connects to the dining and family room. Off the 2-car garage, a family entry controls clutter and leads to a quiet study. Upstairs, a loft is an ideal entertaining spot outside 3 spacious bedrooms and a double vanity bath. The luxurious owner's suite offers a cozy getaway with walk-in closets and private bathroom. You'll love The Lehigh. \*Prices shown generally refer to the base house and do not include any optional features. Photos and/or

## **About This Community**

The Lehigh single-family home combines smart design with light-filled spaces. Enter the inviting foyer, where versatile flex space can be used as a playroom, living room or office. The gourmet kitchen boasts a large island and walk-in pantry and connects to the dining and family room. Off the 2-car garage, a family entry controls clutter and leads to a quiet study. Upstairs, a loft is an ideal entertaining spot outside 3 spacious bedrooms and a double vanity bath. The luxurious owner's suite offers a cozy getaway with walk-in closets and private bathroom. You'll love The Lehigh. \*Prices shown generally refer to the base house and do not include any optional features. Photos and/or