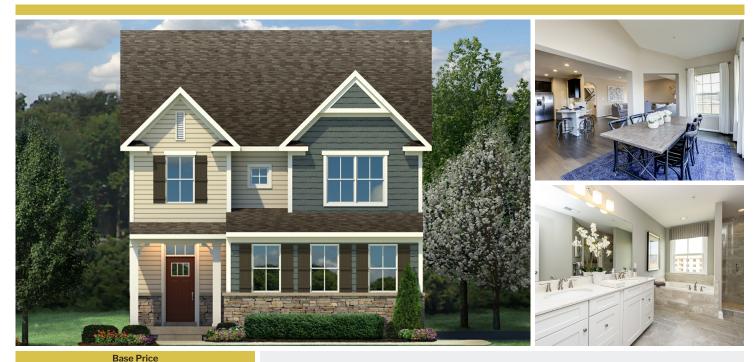

## **About This Plan**

\$529,990

The Stanhope single-family home fits the way you live. Enter through the inviting foyer where graceful arches welcome you. Past a mud room, elegant columns frame the formal dining room. To the left is a living room, which can become a study with double French doors. The family room flows to the dinette and is open to the gourmet kitchen over a breakfast bar. Upstairs, find 2 generous bedrooms and a full bath. Your luxury owner's suite includes an enormous walk-in closet and spa-like bath with a double vanity. Finish the lower level for more living space. Come see what sets The Stanhope apart. \*Prices shown generally refer to the base house and do not include any optional features. Photos and/or drawings of homes may chow upgraded landscaping, clovations and optional features and

## **About This Community**

The Stanhope single-family home fits the way you live. Enter through the inviting foyer where graceful arches welcome you. Past a mud room, elegant columns frame the formal dining room. To the left is a living room, which can become a study with double French doors. The family room flows to the dinette and is open to the gourmet kitchen over a breakfast bar. Upstairs, find 2 generous bedrooms and a full bath. Your luxury owner's suite includes an enormous walk-in closet and spa-like bath with a double vanity. Finish the lower level for more living space. Come see what sets The Stanhope apart. \*Prices shown generally refer to the base house and do not include any optional features. Photos and/or drawings of homes may show upgraded landscaping, clovations and entioned features and