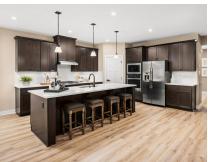

## **About This Plan**

The Lehigh single-family home combines smart design with light-filled spaces. Enter the inviting foyer, where versatile flex space can be used as a playroom, living room or office. The gourmet kitchen boasts a large island and walk-in pantry and connects to the dining and family room. Off the 2-car garage, a family entry controls clutter and leads to a quiet study. Upstairs, a loft is an ideal entertaining spot outside 3 spacious bedrooms and a double vanity bath. The luxurious owner's suite offers a cozy getaway with walk-in closets and private bathroom. You'll love The Lehigh. \*Prices shown generally refer to the base house and do not include any optional features. Photos and/or

## **About This Community**

The Lehigh single-family home combines smart design with light-filled spaces. Enter the inviting foyer, where versatile flex space can be used as a playroom, living room or office. The gourmet kitchen boasts a large island and walk-in pantry and connects to the dining and family room. Off the 2-car garage, a family entry controls clutter and leads to a quiet study. Upstairs, a loft is an ideal entertaining spot outside 3 spacious bedrooms and a double vanity bath. The luxurious owner's suite offers a cozy getaway with walk-in closets and private bathroom. You'll love The Lehigh. \*Prices shown generally refer to the base house and do not include any optional features. Photos and/or