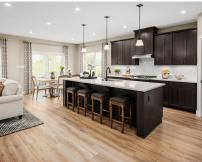

## **About This Plan**

The Lehigh single-family home combines smart design with light-filled spaces. Enter the inviting foyer, where versatile flex space can be used as a playroom, living room or office. The gourmet kitchen boasts a large island and walk-in pantry and connects to the dining and family room. Off the 2-car garage, a family entry controls clutter and leads to a quiet study. Upstairs, a loft is an ideal entertaining spot outside 3 spacious bedrooms and a double vanity bath. The luxurious owner's suite offers a cozy getaway with walk-in closets and private bathroom. You'll love The Lehigh. \*Prices shown generally refer to the base house and do not include any optional features. Photos and/or

## **About This Community**

The Lehigh single-family home combines smart design with light-filled spaces. Enter the inviting foyer, where versatile flex space can be used as a playroom, living room or office. The gourmet kitchen boasts a large island and walk-in pantry and connects to the dining and family room. Off the 2-car garage, a family entry controls clutter and leads to a quiet study. Upstairs, a loft is an ideal entertaining spot outside 3 spacious bedrooms and a double vanity bath. The luxurious owner's suite offers a cozy getaway with walk-in closets and private bathroom. You'll love The Lehigh. \*Prices shown generally refer to the base house and do not include any optional features. Photos and/or