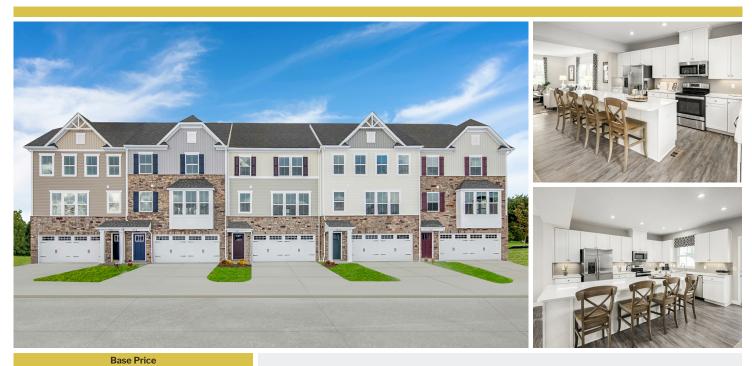

## **About This Plan**

\$248,990

The convenience of townhome living meets the spacious design of a single family home in the wexford floorplan featured at the Villages at Summit Station. Summit Station is a community filled with amenities including a swimming pool, state of the art clubhouse & fitness center, connection to the Montour Trail, walking trail to the Library T-station and more. The location simply can't be beat! The Wexford flooplan makes Summit Station's low-maintenance lifestyle even better with a main living level featuring a huge living room, perfect for entertaining. A private alcove sets off a convenient powder room. The bright and airy dining area features a bank of windows and is open to a gourmet kitchen. An island lends oven more work space. You can add a 4' extension to the roor for oven

## **About This Community**

The convenience of townhome living meets the spacious design of a single family home in the wexford floorplan featured at the Villages at Summit Station. Summit Station is a community filled with amenities including a swimming pool, state of the art clubhouse & fitness center, connection to the Montour Trail, walking trail to the Library T-station and more. The location simply can't be beat! The Wexford flooplan makes Summit Station's low-maintenance lifestyle even better with a main living level featuring a huge living room, perfect for entertaining. A private alcove sets off a convenient powder room. The bright and airy dining area features a bank of windows and is