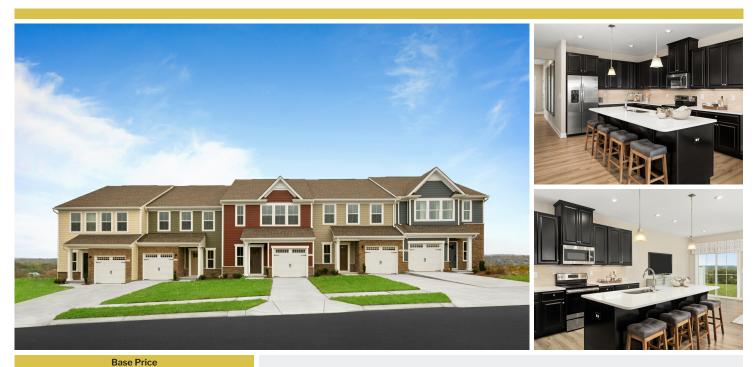

## **About This Plan**

\$218,990

The Roxbury townhome offers a flexible, 1-car garage floor plan designed for modern living. From the welcoming foyer, a hall leads to the stunning great room, which flows to the dinette and gourmet kitchen with abundant counter space. Upstairs, 2 spacious bedrooms and a full bath provide privacy and comfort. Your luxurious owner's suite includes a gorgeous tray ceiling, two huge closets and an optional double vanity bath with seated shower. On the basement level, add a full bath to the recreation room for even more entertaining space. You'll feel right at home in The Roxbury. \*Prices shown generally refer to the base house and do not include any optional features. Photos

## **About This Community**

The Roxbury townhome offers a flexible, 1-car garage floor plan designed for modern living. From the welcoming foyer, a hall leads to the stunning great room, which flows to the dinette and gourmet kitchen with abundant counter space. Upstairs, 2 spacious bedrooms and a full bath provide privacy and comfort. Your luxurious owner's suite includes a gorgeous tray ceiling, two huge closets and an optional double vanity bath with seated shower. On the basement level, add a full bath to the recreation room for even more entertaining space. You'll feel right at home in The Roxbury. \*Prices shown generally refer to the base house and do not include any optional features. Photos