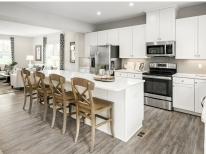

## **About This Plan**

The Wexford townhome offers the spacious design of a single-family home. The main level features a huge living room, ideal for entertaining. The bright and airy dining area features a bank of windows and is open to a gourmet kitchen with an island. Upstairs is a luxurious owner's suite with a private bath and gigantic walk-in closet with shelves. Two secondary bedrooms with ample closet space, a laundry area, and a hall bath complete the 2nd floor. Complete the lower level for extra entertaining space. You'll love The Wexford. \*Prices shown generally refer to the base house and do not include any optional features. Photos and/or drawings of homes may show upgraded landscaping playations and entired features and may not represent the lowest priced homes in the community.

## **About This Community**

The Wexford townhome offers the spacious design of a single-family home. The main level features a huge living room, ideal for entertaining. The bright and airy dining area features a bank of windows and is open to a gourmet kitchen with an island. Upstairs is a luxurious owner's suite with a private bath and gigantic walk-in closet with shelves. Two secondary bedrooms with ample closet space, a laundry area, and a hall bath complete the 2nd floor. Complete the lower level for extra entertaining space. You'll love The Wexford. \*Prices shown generally refer to the base house and do not include any optional features. Photos and/or drawings of homes may show upgraded