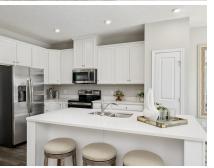

## **About This Plan**

The Rosecliff townhome villa radiates elegance by blending sophistication and low-maintenance living. The first floor features soaring 9 ft. ceilings, a gourmet kitchen with 42" cabinets, ample counter space, and a pantry for extra storage. In the main living area, the great room opens into the dining room and kitchen, ideal for gatherings. Upstairs, a loft, 2 spacious bedrooms, a full bath and a laundry room offer complete comfort. In your luxury owner's suite, find double walk-in closets and elevated dual vanities. Welcome home to The Rosecliff. \*Prices shown generally refer to the base house and do not include any optional features. Photos and/or drawings of homes may show upgraded landscaping, elevations and entional features and may not represent the lawsest priced homes in

## **About This Community**

The Rosecliff townhome villa radiates elegance by blending sophistication and low-maintenance living. The first floor features soaring 9 ft. ceilings, a gourmet kitchen with 42" cabinets, ample counter space, and a pantry for extra storage. In the main living area, the great room opens into the dining room and kitchen, ideal for gatherings. Upstairs, a loft, 2 spacious bedrooms, a full bath and a laundry room offer complete comfort. In your luxury owner's suite, find double walk-in closets and elevated dual vanities. Welcome home to The Rosecliff. \*Prices shown generally refer to the base house and do not include any optional features. Photos and/or drawings of homes may