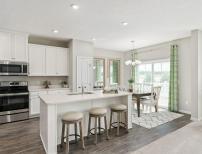

## **About This Plan**

The Rosecliff townhome villa radiates elegance by blending sophistication and low-maintenance living. The first floor features soaring 9 ft. ceilings, a gourmet kitchen with 42" cabinets, ample counter space, and a pantry for extra storage. In the main living area, the great room opens into the dining room and kitchen, ideal for gatherings. Upstairs, a loft, 2 spacious bedrooms, a full bath and a laundry room offer complete comfort. In your luxury owner's suite, find double walk-in closets and elevated dual vanities. Welcome home to The Rosecliff. \*Prices shown generally refer to the base house and do not include any optional features. Photos and/or drawings of homes may show upgraded landscaping, elevations and entional features and may not represent the lawsest priced homes in

## **About This Community**

The Rosecliff townhome villa radiates elegance by blending sophistication and low-maintenance living. The first floor features soaring 9 ft. ceilings, a gourmet kitchen with 42" cabinets, ample counter space, and a pantry for extra storage. In the main living area, the great room opens into the dining room and kitchen, ideal for gatherings. Upstairs, a loft, 2 spacious bedrooms, a full bath and a laundry room offer complete comfort. In your luxury owner's suite, find double walk-in closets and elevated dual vanities. Welcome home to The Rosecliff. \*Prices shown generally refer to the base house and do not include any optional features. Photos and/or drawings of homes may