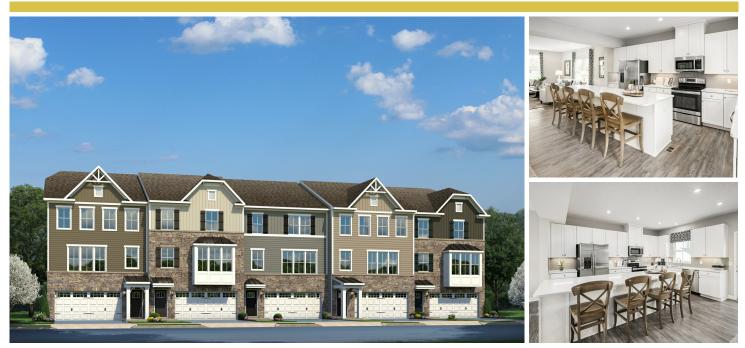

## **About This Plan**

The Wexford townhome offers the spacious design of a single-family home. The main level features a huge living room, ideal for entertaining. The bright and airy dining area features a bank of windows and is open to a gourmet kitchen with an island. Upstairs is a luxurious owner's suite with a private bath and gigantic walk-in closet with shelves. Two secondary bedrooms with ample closet space, a laundry area, and a hall bath complete the 2nd floor. Complete the lower level for extra entertaining space. You'll love The Wexford. \*Prices shown generally refer to the base house and do not include any optional features. Photos and/or drawings of homes may show upgraded londscaping, elevations and entional features and may not represent the lowest priced homes in the community.

## **About This Community**

The Wexford townhome offers the spacious design of a single-family home. The main level features a huge living room, ideal for entertaining. The bright and airy dining area features a bank of windows and is open to a gourmet kitchen with an island. Upstairs is a luxurious owner's suite with a private bath and gigantic walk-in closet with shelves. Two secondary bedrooms with ample closet space, a laundry area, and a hall bath complete the 2nd floor. Complete the lower level for extra entertaining space. You'll love The Wexford. \*Prices shown generally refer to the base house and do not include any optional features. Photos and/or drawings of homes may show upgraded londecening, elevations and entioned features and may not represent the lowest priced homes in the community.