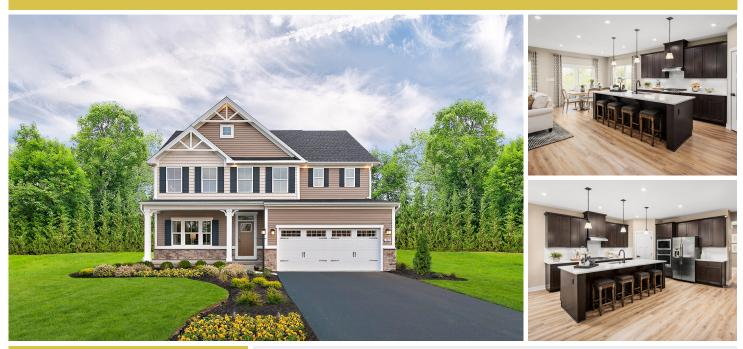

## **About This Plan**

The Lehigh single-family home combines smart design with light-filled spaces. Enter the inviting foyer, where versatile flex space can be used as a playroom, living room or office. The gourmet kitchen boasts a large island and walk-in pantry and connects to the dining and family room. Off the 2-car garage, a family entry controls clutter and leads to a quiet study. Upstairs, a loft is an ideal entertaining spot outside 3 spacious bedrooms and a double vanity bath. The luxurious owner's suite offers a cozy getaway with walk-in closets and private bathroom. You'll love The Lehigh. \*Prices shown generally refer to the base house and do not include any optional features. Photos and/or drawings of homes may show upgraded landscaping, elevations and entional features and may not represent the

## **About This Community**

The Lehigh single-family home combines smart design with light-filled spaces. Enter the inviting foyer, where versatile flex space can be used as a playroom, living room or office. The gourmet kitchen boasts a large island and walk-in pantry and connects to the dining and family room. Off the 2-car garage, a family entry controls clutter and leads to a quiet study. Upstairs, a loft is an ideal entertaining spot outside 3 spacious bedrooms and a double vanity bath. The luxurious owner's suite offers a cozy getaway with walk-in closets and private bathroom. You'll love The Lehigh. \*Prices shown generally refer to the base house and do not include any optional features. Photos and/or drawings of homes may show upgraded landscaping, cloustices and entioned features and may not represent the