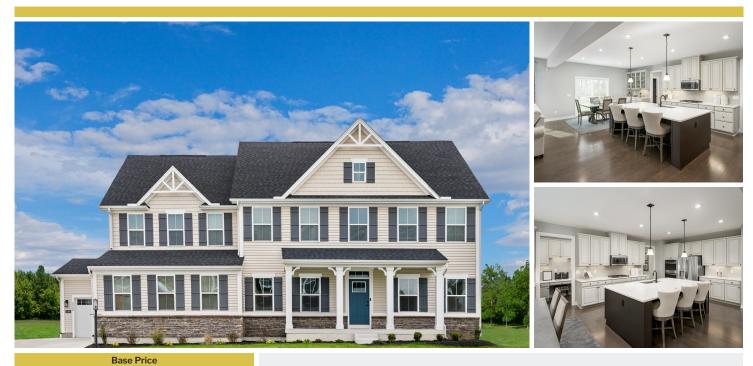

## **About This Plan**

\$569,990

The Normandy single-family home is the perfect choice for spacious living. Step through the door to a light and airy foyer opening to the second floor. A huge living area with the kitchen, dining room and family room all flows beautifully together. The centerpiece is the gourmet kitchen with an island. The convenient service wing includes a garage entry. Upstairs, the luxury owner's suite offers a bath filled with natural light and comes complete with a full tray ceiling. Add a first-floor bedroom or finish the basement for more space. The Normandy is a home you'll love owning. \*Prices shown generally refer to the base house and do not include any optional features. Photos and/or drawings of homes may show upgraded landscepting, clovations and entional features and may not represent the

## **About This Community**

The Normandy single-family home is the perfect choice for spacious living. Step through the door to a light and airy foyer opening to the second floor. A huge living area with the kitchen, dining room and family room all flows beautifully together. The centerpiece is the gourmet kitchen with an island. The convenient service wing includes a garage entry. Upstairs, the luxury owner's suite offers a bath filled with natural light and comes complete with a full tray ceiling. Add a first-floor bedroom or finish the basement for more space. The Normandy is a home you'll love owning. \*Prices shown generally refer to the base house and do not include any optional features. Photos and/or