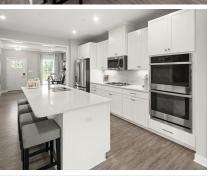

## **About This Plan**

The Waldorf townhome blends style and space. Enter through the foyer into the wide-open floor plan. The large living room flows effortlessly into the dining room and gourmet kitchen, with ample cabinet and counter space that overlooks the dinette and family room. A powder room is conveniently located just off the 1-car garage. Upstairs, 2 bedrooms and a full bath provide privacy and comfort. Your luxurious owner's suite includes a double vanity and an expansive walk-in closet. Finish the lower level with a full bath for even more entertaining space. Welcome home to The Waldorf. \*Prices shown generally refer to the base house and do not include any optional features. Photos

## **About This Community**

The Waldorf townhome blends style and space. Enter through the foyer into the wide-open floor plan. The large living room flows effortlessly into the dining room and gourmet kitchen, with ample cabinet and counter space that overlooks the dinette and family room. A powder room is conveniently located just off the 1-car garage. Upstairs, 2 bedrooms and a full bath provide privacy and comfort. Your luxurious owner's suite includes a double vanity and an expansive walk-in closet. Finish the lower level with a full bath for even more entertaining space. Welcome home to The Waldorf. \*Prices shown generally refer to the base house and do not include any optional features. Photos