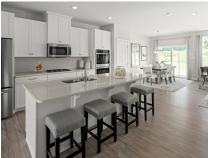

## **About This Plan**

The Waldorf townhome blends style and space. Enter through the foyer into the wide-open floor plan. The large living room flows effortlessly into the dining room and gourmet kitchen, with ample cabinet and counter space that overlooks the dinette and family room. A powder room is conveniently located just off the 1-car garage. Upstairs, 2 bedrooms and a full bath provide privacy and comfort. Your luxurious owner's suite includes a double vanity and an expansive walk-in closet. Finish the lower level with a full bath for even more entertaining space. Welcome home to The Waldorf. \*Prices shown generally refer to the base house and do not include any optional features. Photos

## **About This Community**

The Waldorf townhome blends style and space. Enter through the foyer into the wide-open floor plan. The large living room flows effortlessly into the dining room and gourmet kitchen, with ample cabinet and counter space that overlooks the dinette and family room. A powder room is conveniently located just off the 1-car garage. Upstairs, 2 bedrooms and a full bath provide privacy and comfort. Your luxurious owner's suite includes a double vanity and an expansive walk-in closet. Finish the lower level with a full bath for even more entertaining space. Welcome home to The Waldorf. \*Prices shown generally refer to the base house and do not include any optional features. Photos