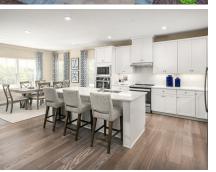

## **About This Plan**

The Cumberland single-family home features so much space and style. A cozy covered entry says 'welcome home' to all who enter. Through the foyer, the spacious great room is waiting to host the next family game night or gathering. The floor plan flows seamlessly into the gourmet kitchen, dining area and covered rear porch. When peace and quiet beckon, 3 bedrooms are steps away. The luxurious, main-level owner's suite features 2 walk-in closets and access to the rear porch. Add an optional full bonus suite upstairs or a finished basement below for more living space. You'll love The Cumberland. \*Prices shown generally refer to the base house and do not include any entional features. Photos and/or drawings of homes may show upgraded landscaping, elevations and entional