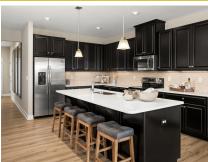

## **About This Plan**

The Roxbury offers a flexible floorplan with 1-car garage. This is a perfect home for entertaining because the kitchen opens to the family room. You can choose to extend this living space with the addition of a full house extension. The upstairs is complete with 3 bedrooms, including an owners' suite with a walk-in closet. \*Prices shown generally refer to the base house and do not include any optional features. Photos and/or drawings of homes may show upgraded landscaping, elevations and optional features and may not represent the lowest-priced homes in the community.