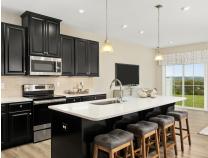

## **About This Plan**

The Roxbury offers a flexible floorplan with 1-car garage. This is a perfect home for entertaining because the kitchen opens to the family room. You can choose to extend this living space with the addition of a full house extension. The upstairs is complete with 3 bedrooms, including an owners' suite with a walk-in closet. \*Prices shown generally refer to the base house and do not include any optional features. Photos and/or drawings of homes may show upgraded landscaping, elevations and optional features and may not represent the lowest-priced homes in the community.