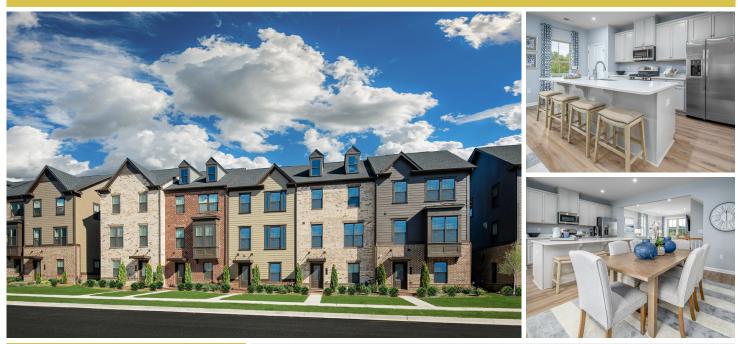

## **About This Plan**

The convenience of townhome living meets the amenities of a single family home in Ryan's Mozart. The sculptural staircase sets the tone of elegant simplicity and functionality that continues through the rest of the home. On the main living level, an enormous Kitchen with island opens onto a bright and airy Living Room, perfect for entertaining and featuring either a handy coat closet or a conveniently placed powder room. Upstairs are two spacious bedrooms with ample closet space, a hall bath, and a generous Owner's Bedroom that features a tray ceiling and a huge walk-in closet. For a truly spa-like experience, the separate Owner's Bath features a dual vanity and 5' shower with dual chower heads. Several lower level floer place are available depending on community all feature entions for

## **About This Community**

The convenience of townhome living meets the amenities of a single family home in Ryan's Mozart. The sculptural staircase sets the tone of elegant simplicity and functionality that continues through the rest of the home. On the main living level, an enormous Kitchen with island opens onto a bright and airy Living Room, perfect for entertaining and featuring either a handy coat closet or a conveniently placed powder room. Upstairs are two spacious bedrooms with ample closet space, a hall bath, and a generous Owner's Bedroom that features a tray ceiling and a huge walk-in closet. For a truly spa-like experience, the separate Owner's Bath features a dual vanity and 5' shower with dual chower heads. Several lower level floer place are evailable depending on community all features entions for