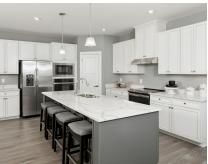

## **About This Plan**

The Savannah, grand living on one level. A spacious great room is at the heart of this home and flows seamlessly into the gourmet kitchen and dining area. Three large bedrooms offer sanctuary. Nestled at the back of the house, the owner's suite provides private access to the covered porch and two walk-in closets. Flex space off the foyer can serve as an office, extra living space or dining whatever you need. \*Prices shown generally refer to the base house and do not include any optional features. Photos and/or drawings of homes may show upgraded landscaping, elevations and optional features and may not represent the lowest-priced homes in the community.