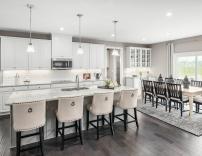

## **About This Plan**

The Versailles single-family home combines classic style with modern design. The light-filled foyer welcomes you toward a formal dining room and a living room, which can become a study with the addition of French doors. The 2-story family room flows into the dinette and gourmet kitchen, with its large island and easy access to the 2- or 3-car garage. A 1st floor bedroom with full bath provides main-level comfort. Upstairs, a loft leads to 2 large bedrooms and a full bath. The luxury owner's suite features dual walk-in closets, a sitting area, and dual vanities. Come home to The Versailles. \*Prices shown generally refer to the base house and do not include any optional features. Photos

## **About This Community**

The Versailles single-family home combines classic style with modern design. The light-filled foyer welcomes you toward a formal dining room and a living room, which can become a study with the addition of French doors. The 2-story family room flows into the dinette and gourmet kitchen, with its large island and easy access to the 2- or 3-car garage. A 1st floor bedroom with full bath provides main-level comfort. Upstairs, a loft leads to 2 large bedrooms and a full bath. The luxury owner's suite features dual walk-in closets, a sitting area, and dual vanities. Come home to The Versailles. \*Prices shown generally refer to the base house and do not include any optional features. Photos