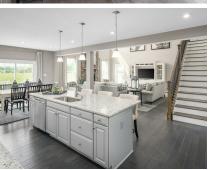

## **About This Plan**

The Versailles single-family home combines classic style with modern design. The light-filled foyer welcomes you toward a formal dining room and a living room, which can become a study with the addition of French doors. The 2-story family room flows into the dinette and gourmet kitchen, with its large island and easy access to the 2- or 3-car garage. A 1st floor bedroom with full bath provides main-level comfort. Upstairs, a loft leads to 2 large bedrooms and a full bath. The luxury owner's suite features dual walk-in closets, a sitting area, and dual vanities. Come home to The Versailles. \*Prices shown generally refer to the base house and do not include any optional features. Photos

## **About This Community**

The Versailles single-family home combines classic style with modern design. The light-filled foyer welcomes you toward a formal dining room and a living room, which can become a study with the addition of French doors. The 2-story family room flows into the dinette and gourmet kitchen, with its large island and easy access to the 2- or 3-car garage. A 1st floor bedroom with full bath provides main-level comfort. Upstairs, a loft leads to 2 large bedrooms and a full bath. The luxury owner's suite features dual walk-in closets, a sitting area, and dual vanities. Come home to The Versailles. \*Prices shown generally refer to the base house and do not include any optional features. Photos