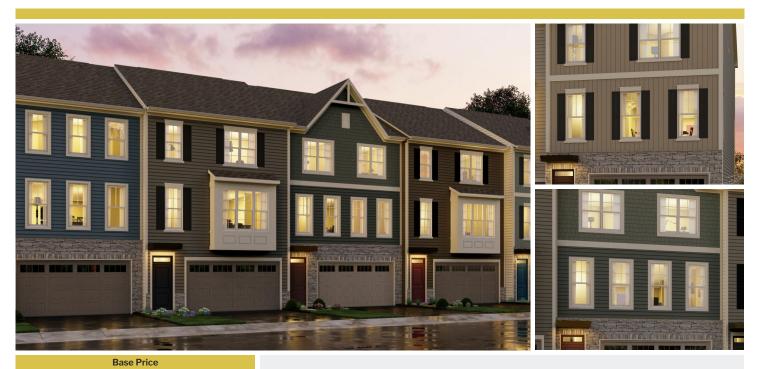

## Powered by newhomesguide.com

<sup>3</sup> Beds | 2 Baths | 1 Half Bath | 2 Garage

## **About This Plan**

\$440,900

The Norwood at Watson's Glen is functional and sophisticated. Strategically designed featuring 2,291 square feet of open living space. The lower level with included rec room offers you the opportunity to personalize this home to how you live. Need a dedicated office space or guest bedroom? We have you covered. The chef inspired kitchen with expansive island and large pantry is the heart of this home. The opportunity for rear kitchen makes this main living level even more spectacular. A spacious great room and separate dining room make this home the ideal location for entertaining. Relax and rejuvenate on the second floor with a large primary suite featuring a huge walk-in closest and beth with duel venities. Two roomy secondary bedrooms and level room complete the second floor.