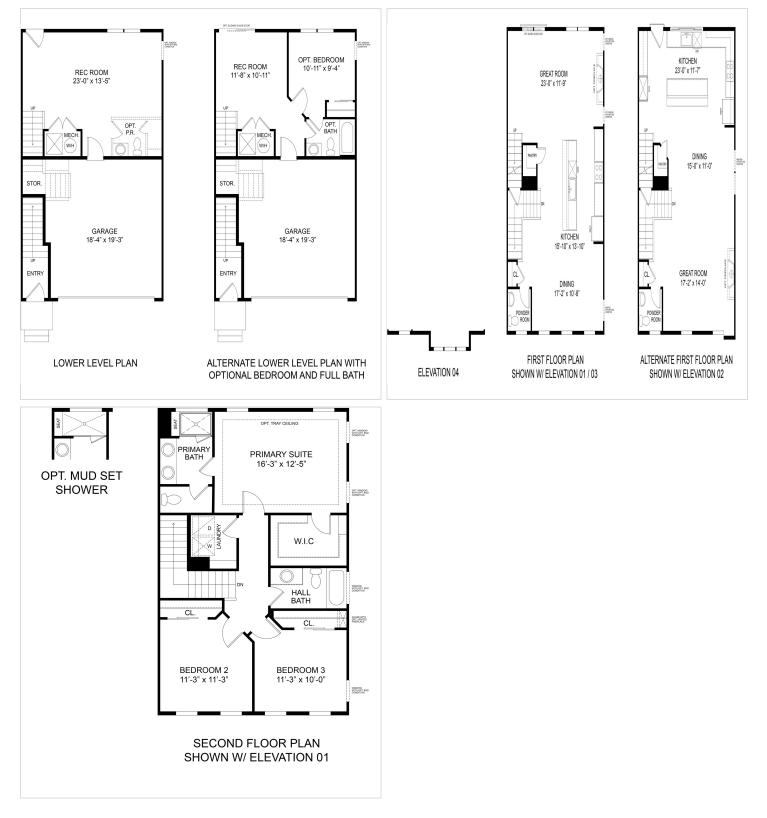

at Watson's Glen is functional and sophisticated. Strategically designed featuring 2,291 square feet of open living space. The lower level with included rec room offers you the opportunity to personalize this home to how you live. Need a dedicated office space or guest bedroom? We have you covered. The chef inspired kitchen with expansive island and large pantry is the heart of this home. The opportunity for rear kitchen makes this main living level even more spectacular. A spacious great room and separate dining room make this home the ideal location for entertaining. Relax and rejuvenate on the second floor with a large primary suite featuring a huge walk-in closest and beth with dual vanities. Two recervs accounter whether and lowed room complete the second floor.



## **Floorplans**