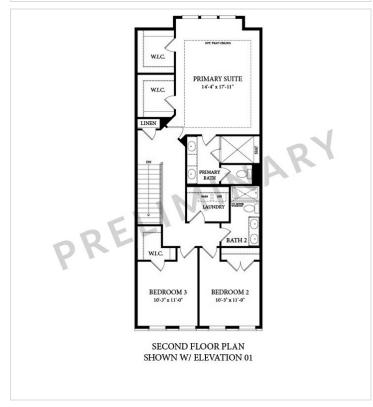

## **About This Plan**

This light-filled end home is sure to brighten your day. Starting at 2,726 square feet, the Manhattan allows maximum flexibility in how you choose to live. Side entry or front entry, mid-kitchen or rear kitchen, this home has everything you ve been looking for. Featuring a large recreation room (or upgrade to a lower level bedroom or den), spacious Great Room with covered outdoor living space, gourmet kitchen with cooktop and wall oven, the Manhattan won t disappoint. End your day in your luxurious Primary Suite with two walk-in closets and private bath. Two additional bedrooms, bath, and walk-in laundry room on this level makes life so much easier! And, just when you thought life

## **Floorplans**