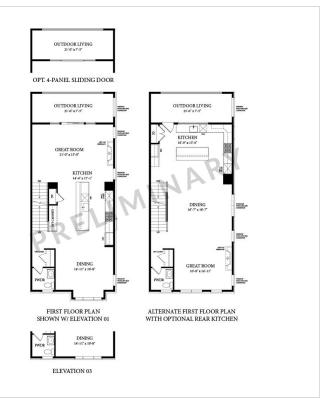

## **About This Plan**

This light-filled end home is sure to brighten your day. Starting at 2,726 square feet, the Manhattan allows maximum flexibility in how you choose to live. Side entry or front entry, mid-kitchen or rear kitchen, this home has everything you ve been looking for. Featuring a large recreation room (or upgrade to a lower level bedroom or den), spacious Great Room with covered outdoor living space, gourmet kitchen with cooktop and wall oven, the Manhattan won t disappoint. End your day in your luxurious Primary Suite with two walk-in closets and private bath. Two additional bedrooms, bath, and walk-in laundry room on this level makes life so much easier! And, just when you thought life

## **Floorplans**