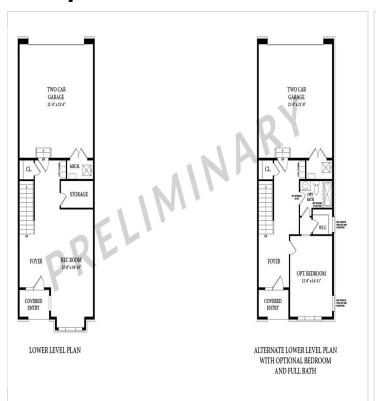

## **About This Plan**

This light-filled end home is sure to brighten your day. Starting at 2,726 square feet, the Manhattan allows maximum flexibility in how you choose to live. Side entry or front entry, mid-kitchen or rear kitchen, this home has everything you ve been looking for. Featuring a large recreation room (or upgrade to a lower level bedroom or den), spacious Great Room with covered outdoor living space, gourmet kitchen with cooktop and wall oven, the Manhattan won t disappoint. End your day in your luxurious Primary Suite with two walk-in closets and private bath. Two additional bedrooms, bath, and walk-in laundry room on this level makes life so much easier! And, just when you thought life

## **Floorplans**