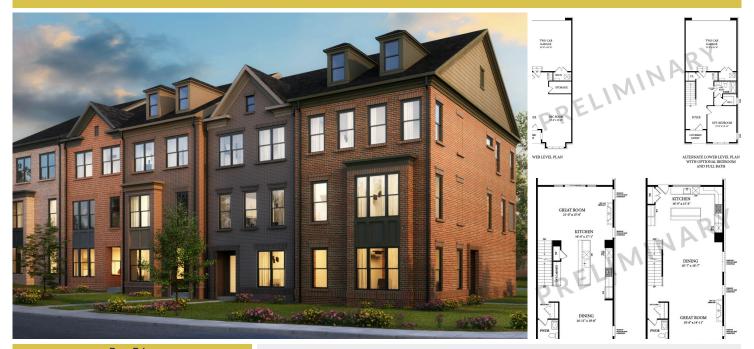

## Powered by newhomesguide.com

\$624,900

3 Beds | 2 Baths | 1 Half Bath | 2 Garage

## **About This Plan**

This light-filled end home is sure to brighten your day. Starting at 2,726 square feet, the Manhattan allows maximum flexibility in how you choose to live. Side entry or front entry, mid-kitchen or rear kitchen, this home has everything you ve been looking for. Featuring a large recreation room (or upgrade to a lower level bedroom or den), spacious Great Room with covered outdoor living space, gourmet kitchen with cooktop and wall oven, the Manhattan won t disappoint. End your day in your luxurious Primary Suite with two walk-in closets and private bath. Two additional bedrooms, bath, and walk-in laundry room on this level makes life so much easier! And, just when you thought life

## **Floorplans**