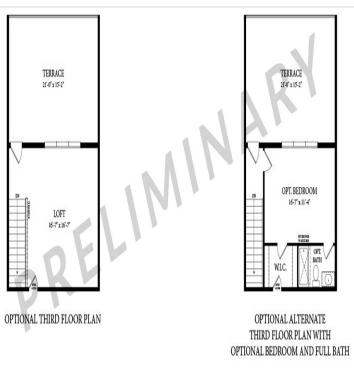

## **About This Plan**

This light-filled end home is sure to brighten your day. Starting at 2,726 square feet, the Manhattan allows maximum flexibility in how you choose to live. Side entry or front entry, mid-kitchen or rear kitchen, this home has everything you ve been looking for. Featuring a large recreation room (or upgrade to a lower level bedroom or den), spacious Great Room with covered outdoor living space, gourmet kitchen with cooktop and wall oven, the Manhattan won t disappoint. End your day in your luxurious Primary Suite with two walk-in closets and private bath. Two additional bedrooms, bath, and walk-in laundry room on this level makes life so much easier! And, just when you thought life

## **About This Community**

This light-filled end home is sure to brighten your day. Starting at 2,726 square feet, the Manhattan allows maximum flexibility in how you choose to live. Side entry or front entry, mid-kitchen or rear kitchen, this home has everything you ve been looking for. Featuring a large recreation room (or upgrade to a lower level bedroom or den), spacious Great Room with covered outdoor living space, gourmet kitchen with cooktop and wall oven, the Manhattan won t disappoint. End your day in your luxurious Primary Suite with two walk-in closets and private bath. Two additional bedrooms, bath, and walk-in laundry room on this level makes life so much easier! And, just when you thought life

souldn't got any hotter shoose to add an antional 4th level left and outdoor torroop so you can anion gothering with