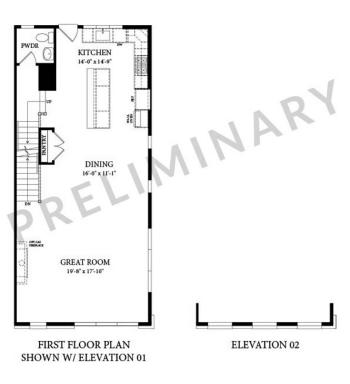

## **About This Plan**

The Lenox at Downtown Brambleton is sophistication and functionality wrapped up in one home. Strategically designed featuring 2,256 square feet of open living space. The lower level with included rec room also offers an array of opportunities for you to personalize this space to fit your lifestyle. The chef inspired rear kitchen with perfectly placed windows is truly the star of this expansive first floor. A spacious great room and separate dining room make this home the ideal location for entertaining. Relax and rejuvenate on the second floor with a large primary suite featuring a luxurious spa-like bath and two roomy secondary bedrooms. Need more levels of living and lounging space? The optional third lovel with a left and torroom is the perfect fit for you

## **Floorplans**