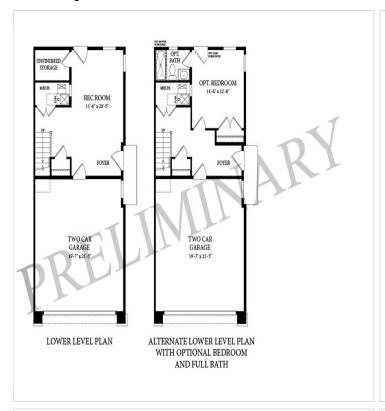

## **About This Plan**

The Lenox at Downtown Brambleton is sophistication and functionality wrapped up in one home. Strategically designed featuring 2,256 square feet of open living space. The lower level with included rec room also offers an array of opportunities for you to personalize this space to fit your lifestyle. The chef inspired rear kitchen with perfectly placed windows is truly the star of this expansive first floor. A spacious great room and separate dining room make this home the ideal location for entertaining. Relax and rejuvenate on the second floor with a large primary suite featuring a luxurious spa-like bath and two roomy secondary bedrooms. Need more levels of living and lounging space? The optional third lovel with a left and torroom is the perfect fit for you

## **Floorplans**