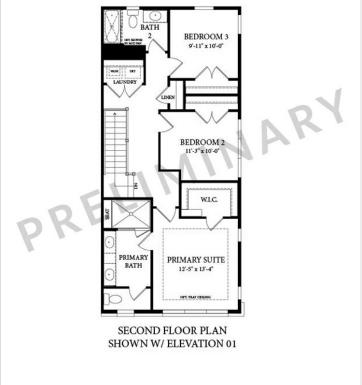

## **About This Plan**

The Lenox at Downtown Brambleton is sophistication and functionality wrapped up in one home. Strategically designed featuring 2,256 square feet of open living space. The lower level with included rec room also offers an array of opportunities for you to personalize this space to fit your lifestyle. The chef inspired rear kitchen with perfectly placed windows is truly the star of this expansive first floor. A spacious great room and separate dining room make this home the ideal location for entertaining. Relax and rejuvenate on the second floor with a large primary suite featuring a luxurious spa-like bath and two roomy secondary bedrooms. Need more levels of living and lounging space? The optional third lovel with a left and torroom is the perfect fit for you

## **Floorplans**