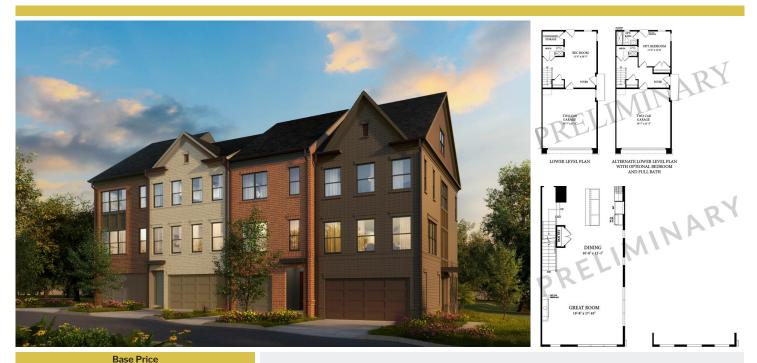

## Powered by newhomesguide.com

\$619,900

3 Beds | 2 Baths | 1 Half Bath | 2 Garage

## **About This Plan**

The Lenox at Downtown Brambleton is sophistication and functionality wrapped up in one home. Strategically designed featuring 2,256 square feet of open living space. The lower level with included rec room also offers an array of opportunities for you to personalize this space to fit your lifestyle. The chef inspired rear kitchen with perfectly placed windows is truly the star of this expansive first floor. A spacious great room and separate dining room make this home the ideal location for entertaining. Relax and rejuvenate on the second floor with a large primary suite featuring a luxurious spa-like bath and two roomy secondary bedrooms. Need more levels of living and lounging space? The optional third lovel with a left and torroom is the perfect fit for you

## **Floorplans**