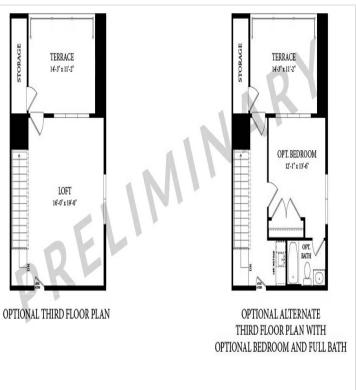

## **About This Plan**

The Lenox at Downtown Brambleton is sophistication and functionality wrapped up in one home. Strategically designed featuring 2,256 square feet of open living space. The lower level with included rec room also offers an array of opportunities for you to personalize this space to fit your lifestyle. The chef inspired rear kitchen with perfectly placed windows is truly the star of this expansive first floor. A spacious great room and separate dining room make this home the ideal location for entertaining. Relax and rejuvenate on the second floor with a large primary suite featuring a luxurious spa-like bath and two roomy secondary bedrooms. Need more levels of living and lounging space? The optional third lovel with a left and torroom is the perfect fit for you

## **About This Community**

The Lenox at Downtown Brambleton is sophistication and functionality wrapped up in one home. Strategically designed featuring 2,256 square feet of open living space. The lower level with included rec room also offers an array of opportunities for you to personalize this space to fit your lifestyle. The chef inspired rear kitchen with perfectly placed windows is truly the star of this expansive first floor. A spacious great room and separate dining room make this home the ideal location for entertaining. Relax and rejuvenate on the second floor with a large primary suite featuring a luxurious spa-like bath and two roomy secondary bedrooms. Need more levels of living and