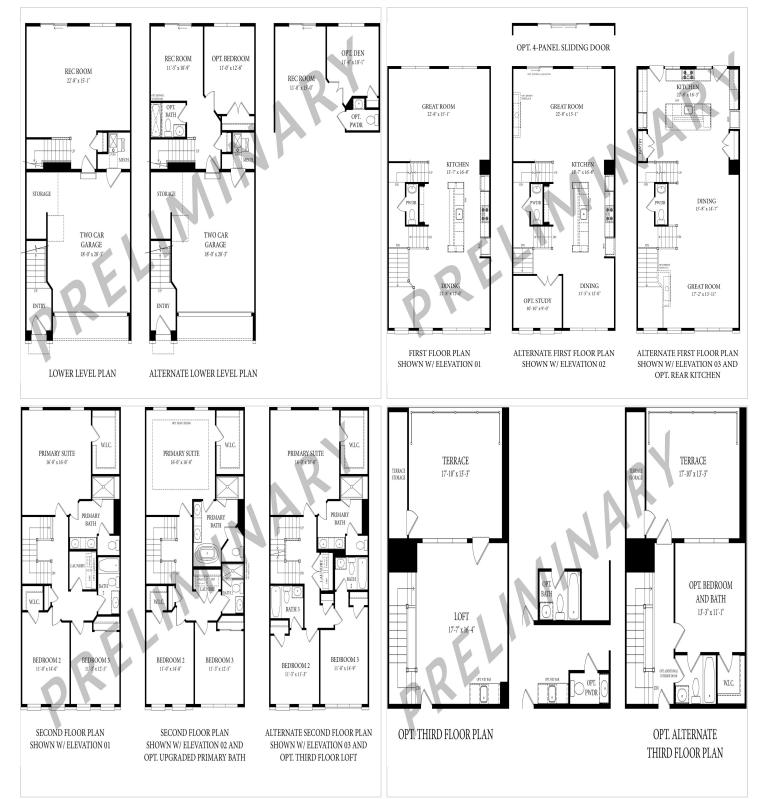

-495 connections. Enjoy the best in shopping, dining, & entertainment of nearby Old Town

## **About This Community**

Open floorplan, available terrace and flexible spaces to personalize to fit your lifestyle. Your new Stevenson townhome is sweeter, smarter, and more connected with the included HomeSmart package featuring customized Amazon smart technology and HomeSmart products that work seamlessly with Alexa and allow you to be in control, comfortable, and totally connected with just a swipe or a voice command. Bren Pointe sits right in the sweet spot of northern Virginia, close to DC, just minutes away from the future home of Amazon's HQ2 campus, and convenient to both I-395 and I-495 connections. Enjoy the best in shopping, dining, & entertainment of nearby Old Town



## Floorplans