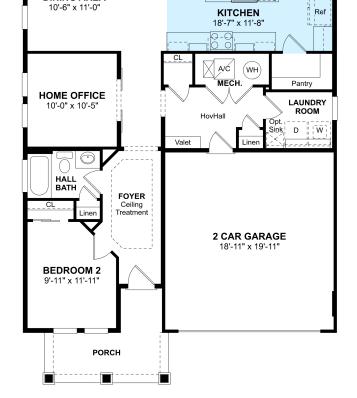

ite cabinets & pendant lights. Generous island & Steel Grey granite countertops. Beautiful dining area & great room with relaxing fireplace. Pristine primary suite & bath featuring dual vanities & barn door. Home office, ideal for remote work & reading. Covered patio for outdoor enjoyment & entertaining.

#### **About This Community**

Stylized in our designer curated Farmhouse Look. Spectacular kitchen with Brellin White cabinets & pendant lights. Generous island & Steel Grey granite countertops. Beautiful dining area & great room with relaxing fireplace. Pristine primary suite & bath featuring dual vanities & barn door. Home office, ideal for remote work & reading. Covered patio for outdoor enjoyment & entertaining.

### **237 Peregrine Drive**

Chester, MD 21619



## **Floorplans**