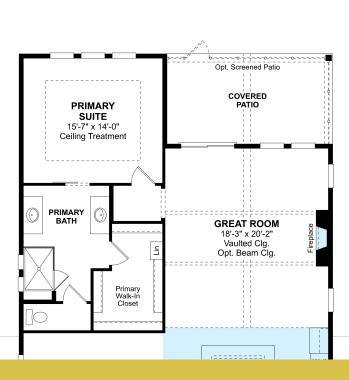

White cabinets & pendant lights. Generous island & Steel Grey granite countertops. Beautiful dining area & great room with relaxing fireplace. Pristine primary suite & bath featuring dual vanities & barn door. Home office, ideal for remote work & reading. Covered patio for outdoor enjoyment & entertaining.

#### **About This Community**

Stylized in our designer curated Farmhouse Look. Spectacular kitchen with Brellin White cabinets & pendant lights. Generous island & Steel Grey granite countertops. Beautiful dining area & great room with relaxing fireplace. Pristine primary suite & bath featuring dual vanities & barn door. Home office, ideal for remote work & reading. Covered patio for outdoor enjoyment & entertaining.

### **237 Peregrine Drive**

Chester, MD 21619



## **Floorplans**