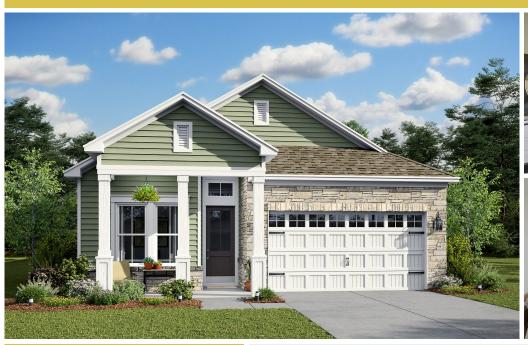

# **237 Peregrine Drive** Chester, MD 21619

Powered by newhomesguide.com

**Single-Family** 

\$659,900

2 Beds | 2 Baths | 1 Level | 2 Garage | 1,996 Sq Ft

#### **About This House**

Stylized in our designer curated Farmhouse Look. Spectacular kitchen with Brellin White cabinets & pendant lights. Generous island & Steel Grey granite countertops. Beautiful dining area & great room with relaxing fireplace. Pristine primary suite & bath featuring dual vanities & barn door. Home office, ideal for remote work & reading. Covered patio for outdoor enjoyment & entertaining.