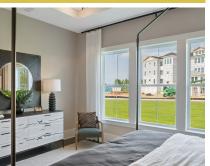

#### **About This House**

Stylized in our designer curated Farmhouse Look. Spectacular kitchen with Brellin White cabinets & pendant lights. Generous island & Steel Grey granite countertops. Beautiful dining area & great room with relaxing fireplace. Pristine primary suite & bath featuring dual vanities & barn door. Home office, ideal for remote work & reading. Covered patio for outdoor enjoyment & entertaining.