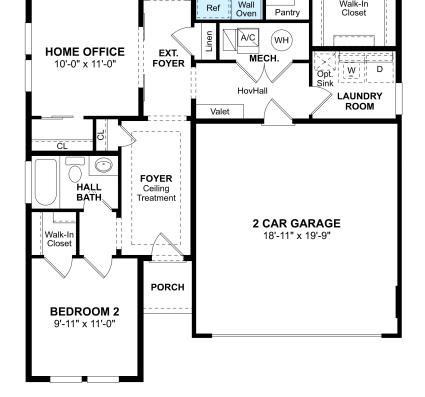

lin White cabinets & pendant lighting. Spacious island with Statuary Classique quartz countertops. Gorgeous great room & dining area, perfect for entertaining. Lavish primary suite & primary bath with freestanding vanity. Private home office, ideal for working or reading. Screened patio for outdoor enjoyment.

### **About This Community**

Stylized in our designer curated Classic Look. Beautiful kitchen with Brellin White cabinets & pendant lighting. Spacious island with Statuary Classique quartz countertops. Gorgeous great room & dining area, perfect for entertaining. Lavish primary suite & primary bath with freestanding vanity. Private home office, ideal for working or reading. Screened patio for outdoor enjoyment.

#### **229 Peregrine Drive**

Chester, MD 21619



## **Floorplans**