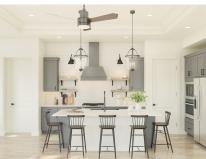

#### **About This House**

Stylized in our designer curated Classic Look. Beautiful kitchen with Brellin White cabinets & pendant lighting. Spacious island with Statuary Classique quartz countertops. Gorgeous great room & dining area, perfect for entertaining. Lavish primary suite & primary bath with freestanding vanity. Private home office, ideal for working or reading. Screened patio for outdoor enjoyment.

### **About This Community**

Stylized in our designer curated Classic Look. Beautiful kitchen with Brellin White cabinets & pendant lighting. Spacious island with Statuary Classique quartz countertops. Gorgeous great room & dining area, perfect for entertaining. Lavish primary suite & primary bath with freestanding vanity. Private home office, ideal for working or reading. Screened patio for outdoor enjoyment.