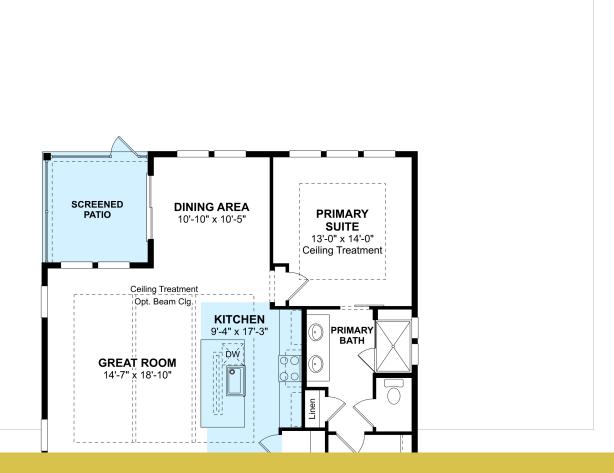

ellin White cabinets & pendant lighting. Spacious island with Statuary Classique quartz countertops. Gorgeous great room & dining area, perfect for entertaining. Lavish primary suite & primary bath with freestanding vanity. Private home office, ideal for working or reading. Screened patio for outdoor enjoyment.

### **About This Community**

Stylized in our designer curated Classic Look. Beautiful kitchen with Brellin White cabinets & pendant lighting. Spacious island with Statuary Classique quartz countertops. Gorgeous great room & dining area, perfect for entertaining. Lavish primary suite & primary bath with freestanding vanity. Private home office, ideal for working or reading. Screened patio for outdoor enjoyment.

#### **229 Peregrine Drive**

Chester, MD 21619



## **Floorplans**