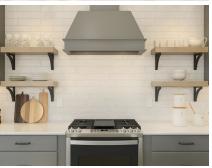

#### **About This House**

Stylized in our designer curated Classic Look. Beautiful kitchen with Brellin White cabinets & pendant lighting. Spacious island with Statuary Classique quartz countertops. Gorgeous great room & dining area, perfect for entertaining. Lavish primary suite & primary bath with freestanding vanity. Private home office, ideal for working or reading. Screened patio for outdoor enjoyment.

### **About This Community**

Stylized in our designer curated Classic Look. Beautiful kitchen with Brellin White cabinets & pendant lighting. Spacious island with Statuary Classique quartz countertops. Gorgeous great room & dining area, perfect for entertaining. Lavish primary suite & primary bath with freestanding vanity. Private home office, ideal for working or reading. Screened patio for outdoor enjoyment.