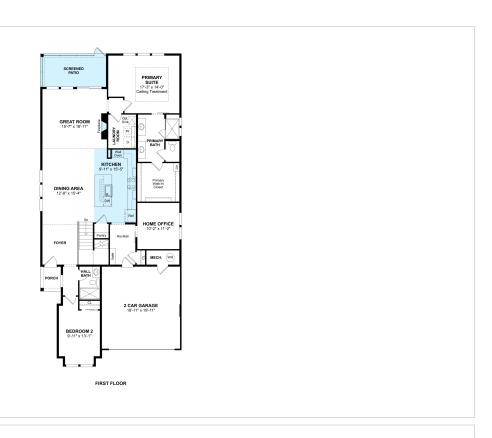

e cabinets & pendant lights. Large island & Soapstone Mist quartz countertops. Fabulous dining area & great room with cozy fireplace. Pristine primary suite & bath with freestanding vanities. Private home office for remote work. Versatile loft for extra living space. Screened patio for outdoor enjoyment.

#### **About This Community**

Stylized in our designer curated Farmhouse Look. Chef-worthy kitchen with Brellin White cabinets & pendant lights. Large island & Soapstone Mist quartz countertops. Fabulous dining area & great room with cozy fireplace. Pristine primary suite & bath with freestanding vanities. Private home office for remote work. Versatile loft for extra living space. Screened patio for outdoor enjoyment.

## **233 Peregrine Drive**

Chester, MD 21619



### **Floorplans**





SECOND FLOOR