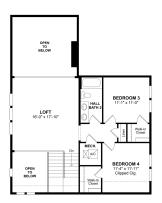

cabinets & pendant lights. Large island & Soapstone Mist quartz countertops. Fabulous dining area & great room with cozy fireplace. Pristine primary suite & bath with freestanding vanities. Private home office for remote work. Versatile loft for extra living space. Screened patio for outdoor enjoyment.

#### **About This Community**

Stylized in our designer curated Farmhouse Look. Chef-worthy kitchen with Brellin White cabinets & pendant lights. Large island & Soapstone Mist quartz countertops. Fabulous dining area & great room with cozy fireplace. Pristine primary suite & bath with freestanding vanities. Private home office for remote work. Versatile loft for extra living space. Screened patio for outdoor enjoyment.

## **233 Peregrine Drive**

Chester, MD 21619



### **Floorplans**





SECOND FLOOR