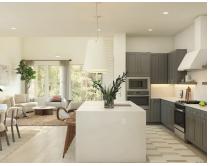

#### **About This House**

Stylized in our designer curated Farmhouse Look. Chef-worthy kitchen with Brellin White cabinets & pendant lights. Large island & Soapstone Mist quartz countertops. Fabulous dining area & great room with cozy fireplace. Pristine primary suite & bath with freestanding vanities. Private home office for remote work. Versatile loft for extra living space. Screened patio for outdoor enjoyment.

#### **About This Community**

Stylized in our designer curated Farmhouse Look. Chef-worthy kitchen with Brellin White cabinets & pendant lights. Large island & Soapstone Mist quartz countertops. Fabulous dining area & great room with cozy fireplace. Pristine primary suite & bath with freestanding vanities. Private home office for remote work. Versatile loft for extra living space. Screened patio for outdoor enjoyment.