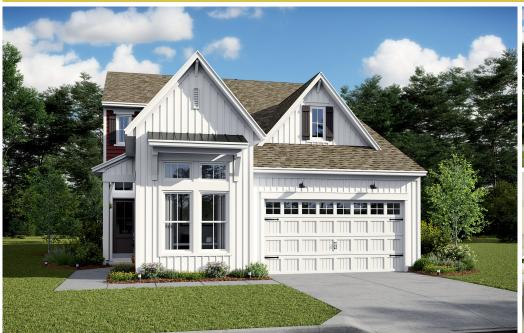

# **233 Peregrine Drive** Chester, MD 21619

Powered by newhomesguide.com

**Single-Family** 

\$719,900

4 Beds | 3 Baths | 2 Levels | 2 Garage | 2,791 Sq Ft

#### **About This House**

Stylized in our designer curated Farmhouse Look. Chef-worthy kitchen with Brellin White cabinets & pendant lights. Large island & Soapstone Mist quartz countertops. Fabulous dining area & great room with cozy fireplace. Pristine primary suite & bath with freestanding vanities. Private home office for remote work. Versatile loft for extra living space. Screened patio for outdoor enjoyment.