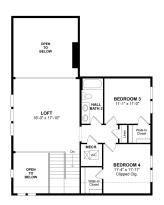

nets & pendant lights. Large island & Statuary Classique quartz countertops. Gorgeous dining area & great room with cozy fireplace. Elegant primary suite & bath with freestanding vanities. Private home office for remote work. Versatile loft for extra living space. Screened patio for outdoor enjoyment.

#### **About This Community**

Stylized in our designer curated Classic Look. Spectacular kitchen with Brellin White cabinets & pendant lights. Large island & Statuary Classique quartz countertops. Gorgeous dining area & great room with cozy fireplace. Elegant primary suite & bath with freestanding vanities. Private home office for remote work. Versatile loft for extra living space. Screened patio for outdoor enjoyment.

## **245 Peregrine Drive**

Chester, MD 21619



### **Floorplans**





SECOND FLOOR