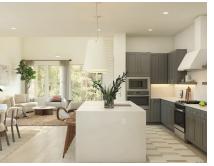

#### **About This House**

Stylized in our designer curated Classic Look. Spectacular kitchen with Brellin White cabinets & pendant lights. Large island & Statuary Classique quartz countertops. Gorgeous dining area & great room with cozy fireplace. Elegant primary suite & bath with freestanding vanities. Private home office for remote work. Versatile loft for extra living space. Screened patio for outdoor enjoyment.

#### **About This Community**

Stylized in our designer curated Classic Look. Spectacular kitchen with Brellin White cabinets & pendant lights. Large island & Statuary Classique quartz countertops. Gorgeous dining area & great room with cozy fireplace. Elegant primary suite & bath with freestanding vanities. Private home office for remote work. Versatile loft for extra living space. Screened patio for outdoor enjoyment.