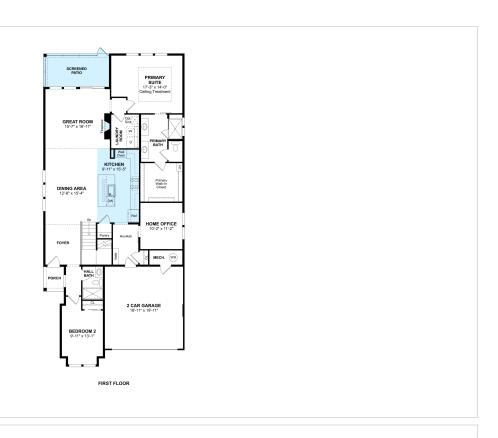

binets & pendant lights. Large island & Statuary Classique quartz countertops. Gorgeous dining area & great room with cozy fireplace. Elegant primary suite & bath with freestanding vanities. Private home office for remote work. Versatile loft for extra living space. Screened patio for outdoor enjoyment.

#### **About This Community**

Stylized in our designer curated Classic Look. Spectacular kitchen with Brellin White cabinets & pendant lights. Large island & Statuary Classique quartz countertops. Gorgeous dining area & great room with cozy fireplace. Elegant primary suite & bath with freestanding vanities. Private home office for remote work. Versatile loft for extra living space. Screened patio for outdoor enjoyment.

## **245 Peregrine Drive**

Chester, MD 21619



### **Floorplans**





SECOND FLOOR