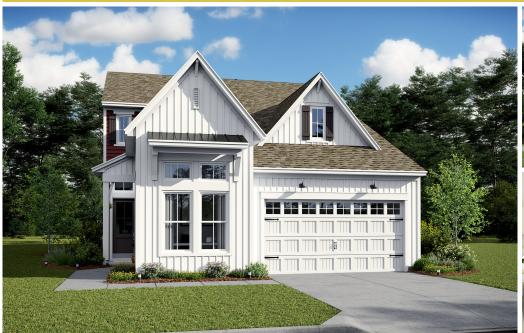

# **245 Peregrine Drive** Chester, MD 21619

Powered by newhomesguide.com

**SingleFamily** 

\$709,900

4 Beds | 3 Baths | 2 Levels | 2 Garage | 2,791 Sq Ft

#### **About This House**

Stylized in our designer curated Classic Look. Spectacular kitchen with Brellin White cabinets & pendant lights. Large island & Statuary Classique quartz countertops. Gorgeous dining area & great room with cozy fireplace. Elegant primary suite & bath with freestanding vanities. Private home office for remote work. Versatile loft for extra living space. Screened patio for outdoor enjoyment.