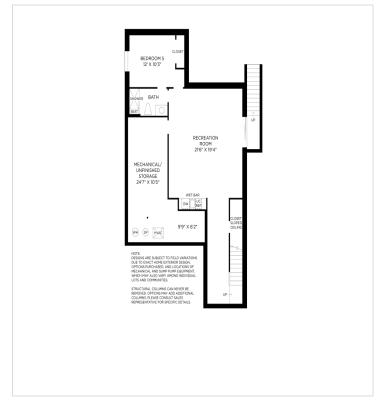

# **Floorplans**

### **About This House**

Check out this beautifully crafted home with well-appointed interior finishes. The enormous kitchen boasts name-brand appliances, upgraded countertops, and ample cabinet space. The second-floor loft offers endless opportunities for a flexible space. Entertain in the finished lower level, complete with a wet bar, bathroom, and living space. The spacious two-car garage flows directly into a convenient everyday entry that assists in streamlining your family's routine. Don't miss this opportunity call today to schedule an appointment! Disclaimer: Photos are images only and should not be relied upon to confirm applicable features.