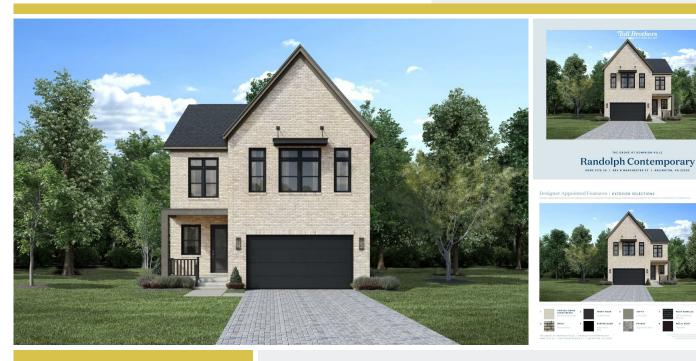

# **884 N Manchester St** Arlington, VA 22205

Powered by newhomesguide.com

Single-Family

\$2,050,950

**5** Beds | **4** Baths | **1** Half Bath | **3** Levels | **2** Garage | **4,481** Sq Ft

### **About This House**

Check out this beautifully crafted home with well-appointed interior finishes. The enormous kitchen boasts name-brand appliances, upgraded countertops, and ample cabinet space. The second-floor loft offers endless opportunities for a flexible space. Entertain in the finished lower level, complete with a wet bar, bathroom, and living space. The spacious two-car garage flows directly into a convenient everyday entry that assists in streamlining your family's routine. Don't miss this opportunity call today to schedule an appointment! Disclaimer: Photos are images only and should not be relied upon to confirm applicable features.

#### 884 N Manchester St

Arlington, VA 22205