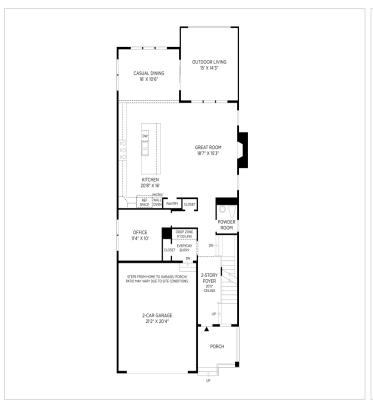

# **Floorplans**

### **About This House**

Check out this beautifully crafted home with well-appointed interior finishes. The enormous kitchen boasts name-brand appliances, upgraded countertops, and ample cabinet space. The second-floor loft offers endless opportunities for a flexible space. Entertain in the finished lower level, complete with a wet bar, bathroom, and living space. The spacious two-car garage flows directly into a convenient everyday entry that assists in streamlining your family's routine. Don't miss this opportunity call today to schedule an appointment! Disclaimer: Photos are images only and should not be relied upon to confirm applicable features.