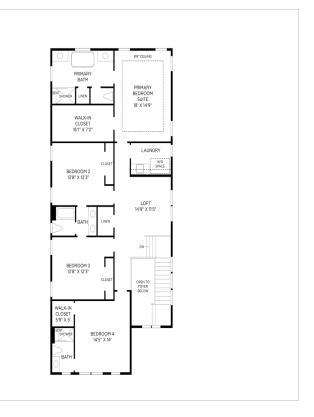

# **Floorplans**

### **About This House**

Check out this beautifully crafted home with well-appointed interior finishes. The enormous kitchen boasts name-brand appliances, upgraded countertops, and ample cabinet space. The second-floor loft offers endless opportunities for a flexible space. Entertain in the finished lower level, complete with a wet bar, bathroom, and living space. The spacious two-car garage flows directly into a convenient everyday entry that assists in streamlining your family's routine. Don't miss this opportunity call today to schedule an appointment! Disclaimer: Photos are images only and should not be relied upon to confirm applicable features.