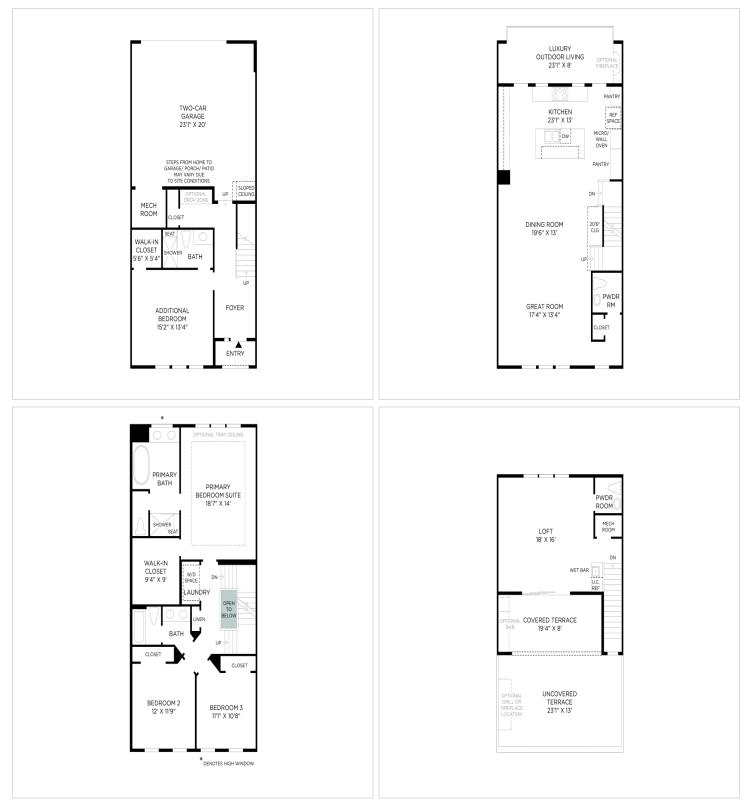

finished loft. Don't wait schedule your

# **About This Community**

This exceptional home embodies the dream home you've always desired. Each room is adorned with exquisite designer finishes, showcasing meticulous attention to detail. The gourmet kitchen stands out with its distinctive rear kitchen layout, premium finishes, upgraded cabinets, stainless-steel appliances, and conveniently located access to the rear deck. Relaxation reaches new heights in the spacious primary bathroom, featuring a lavish freestanding tub and an oversized shower. Entertain effortlessly on the fourth-floor covered and uncovered rooftop terrace, accessed via a multi-panel stacking door from the spacious finished loft. Don't wait schedule your

## 22186 Webster Park Terr

Ashburn, VA 20148



## **Floorplans**