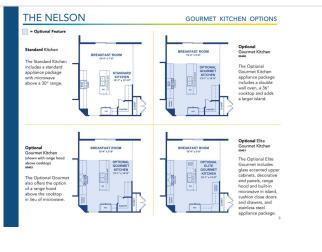

## Powered by newhomesguide.com







\$574,900

3 Beds | 2 Baths | 2 Garage

## **About This Plan**

The Nelson is a versatile single or two-story plan, featuring a formal dining room with a large open kitchen with breakfast room and living area. There are three bedrooms located on the first floor, including a large private owners suite that includes a dressing room as well as a large walk-in closet.

## **About This Community**

The Nelson is a versatile single or two-story plan, featuring a formal dining room with a large open kitchen with breakfast room and living area. There are three bedrooms located on the first floor, including a large private owners suite that includes a dressing room as well as a large walk-in closet.



## **Floorplans**