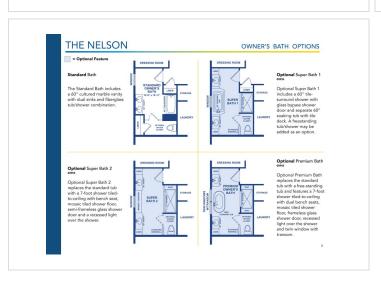

## Powered by newhomesguide.com







\$574,900

3 Beds | 2 Baths | 2 Garage

## **About This Plan**

The Nelson is a versatile single or two-story plan, featuring a formal dining room with a large open kitchen with breakfast room and living area. There are three bedrooms located on the first floor, including a large private owners suite that includes a dressing room as well as a large walk-in closet.

## **About This Community**

The Nelson is a versatile single or two-story plan, featuring a formal dining room with a large open kitchen with breakfast room and living area. There are three bedrooms located on the first floor, including a large private owners suite that includes a dressing room as well as a large walk-in closet.



## **Floorplans**