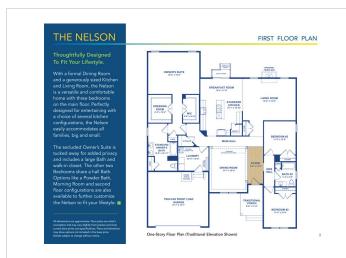

## **Floorplans**

## **About This Plan**

The Nelson is a versatile single or two-story plan, featuring a formal dining room with a large open kitchen with breakfast room and living area. There are three bedrooms located on the first floor, including a large private owners suite that includes a dressing room as well as a large walk-in closet.