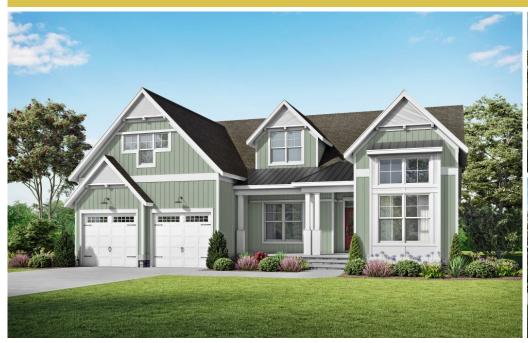

## Powered by newhomesguide.com

\$574,900

3 Beds | 2 Baths | 2 Garage

## **About This Plan**

The Nelson is a versatile single or two-story plan, featuring a formal dining room with a large open kitchen with breakfast room and living area. There are three bedrooms located on the first floor, including a large private owners suite that includes a dressing room as well as a large walk-in closet.