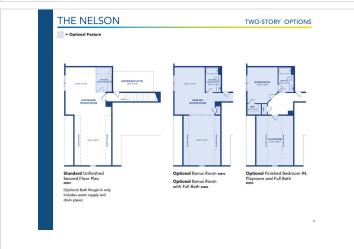

## Powered by newhomesguide.com







\$574,900

3 Beds | 2 Baths | 2 Garage

## **About This Plan**

The Nelson is a versatile single or two-story plan, featuring a formal dining room with a large open kitchen with breakfast room and living area. There are three bedrooms located on the first floor, including a large private owners suite that includes a dressing room as well as a large walk-in closet.

## **About This Community**

The Nelson is a versatile single or two-story plan, featuring a formal dining room with a large open kitchen with breakfast room and living area. There are three bedrooms located on the first floor, including a large private owners suite that includes a dressing room as well as a large walk-in closet.



## **Floorplans**