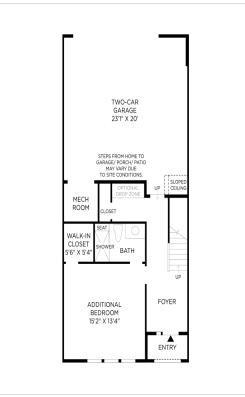

perience. Meticulously

## **About This Community**

This ready-to-move-in home boasts an open-concept layout and impeccably crafted details, perfectly tailored to your lifestyle. The first-level bedroom, complete with a full bath, offers privacy and convenience. Journeying to the main floor reveals the heart of the home, where the spacious great room features stunning hardwood floors and easy access to the covered outdoor patio. Nestled on the second floor, the expansive primary bedroom boasts a walk-in closet and a luxurious bathroom suite, providing a retreat-like experience. Enhancing outdoor living, multipanel stacking doors lead to a luxurious rooftop terrace, offering an elevated outdoor experience. Meticulously

#### 22184 Webster Park Terr

Ashburn, VA 20148



## **Floorplans**