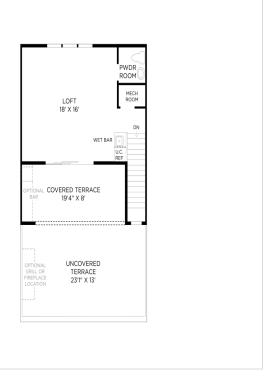

### **About This House**

This ready-to-move-in home boasts an open-concept layout and impeccably crafted details, perfectly tailored to your lifestyle. The first-level bedroom, complete with a full bath, offers privacy and convenience. Journeying to the main floor reveals the heart of the home, where the spacious great room features stunning hardwood floors and easy access to the covered outdoor patio. Nestled on the second floor, the expansive primary bedroom boasts a walk-in closet and a luxurious bathroom suite, providing a retreat-like experience. Enhancing outdoor living, multipanel stacking doors lead to a luxurious rooftop terrace, offering an elevated outdoor experience. Meticulously

## **Floorplans**