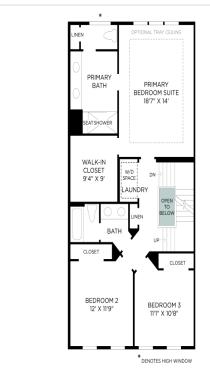

### **About This House**

This ready-to-move-in home boasts an open-concept layout and impeccably crafted details, perfectly tailored to your lifestyle. The first-level bedroom, complete with a full bath, offers privacy and convenience. Journeying to the main floor reveals the heart of the home, where the spacious great room features stunning hardwood floors and easy access to the covered outdoor patio. Nestled on the second floor, the expansive primary bedroom boasts a walk-in closet and a luxurious bathroom suite, providing a retreat-like experience. Enhancing outdoor living, multipanel stacking doors lead to a luxurious rooftop terrace, offering an elevated outdoor experience. Meticulously

## **Floorplans**