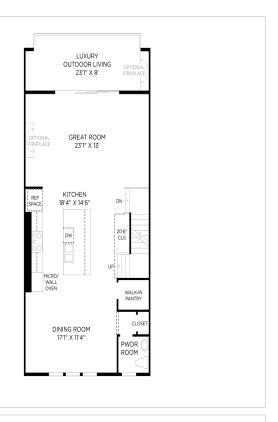

rience. Meticulously

## **About This Community**

This ready-to-move-in home boasts an open-concept layout and impeccably crafted details, perfectly tailored to your lifestyle. The first-level bedroom, complete with a full bath, offers privacy and convenience. Journeying to the main floor reveals the heart of the home, where the spacious great room features stunning hardwood floors and easy access to the covered outdoor patio. Nestled on the second floor, the expansive primary bedroom boasts a walk-in closet and a luxurious bathroom suite, providing a retreat-like experience. Enhancing outdoor living, multipanel stacking doors lead to a luxurious rooftop terrace, offering an elevated outdoor experience. Meticulously

#### 22184 Webster Park Terr

Ashburn, VA 20148



## **Floorplans**