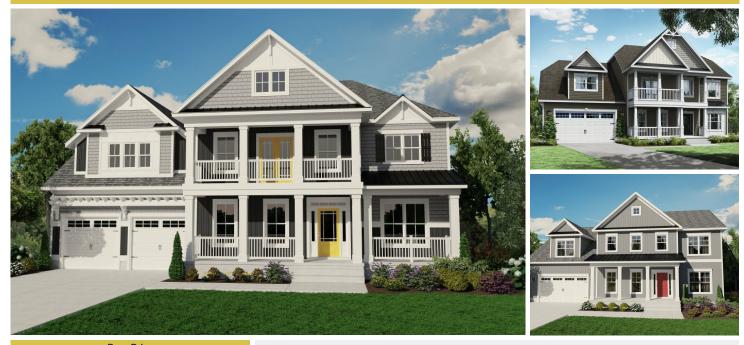

## Powered by newhomesguide.com

\$679,900

3 Beds | 2 Baths | 1 Half Bath | 2 Garage

## **About This Plan**

The Kramer model is a two-story home with a first-floor owner's suite, luxury bath, formal dining room, study, two-story living room, chef's kitchen, two additional bedrooms, and has an option for an additional owner's suite and unfinished bonus room.