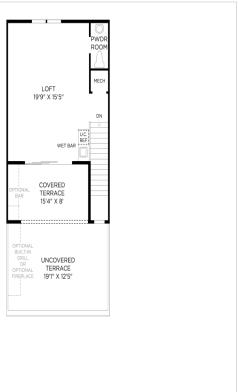

and should not be relied upon to

## **About This Community**

Love everything about this home. The gourmet kitchen makes a statement with its premium finishes, upgraded cabinets, and stainless steel appliances. Multi-panel stacking doors off the great room to a luxury outdoor living space and another on the loft level leading to the rooftop terrace enhance your outdoor experience. Gorgeous designer finishes highlight every room in this home. The community is situated just minutes away from the clubhouse, Ashburn Metro Station, walking trails, shopping, dining, and entertainment. Schedule an appointment today to learn more about this stunning home! Disclaimer: Photos are images only and should not be relied upon to

### 22152 Philanthropic Dr

Ashburn, VA 20148



# **Floorplans**