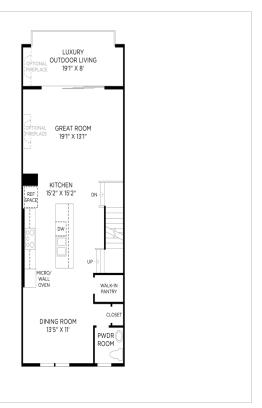

only and should not be relied upon to

## **About This Community**

Love everything about this home. The gourmet kitchen makes a statement with its premium finishes, upgraded cabinets, and stainless steel appliances. Multi-panel stacking doors off the great room to a luxury outdoor living space and another on the loft level leading to the rooftop terrace enhance your outdoor experience. Gorgeous designer finishes highlight every room in this home. The community is situated just minutes away from the clubhouse, Ashburn Metro Station, walking trails, shopping, dining, and entertainment. Schedule an appointment today to learn more about this stunning home! Disclaimer: Photos are images only and should not be relied upon to

### 22152 Philanthropic Dr

Ashburn, VA 20148



# **Floorplans**