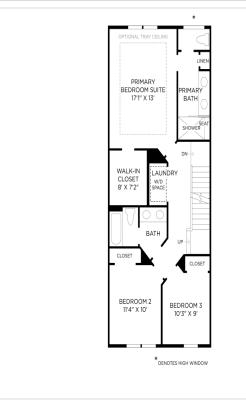

ly and should not be relied upon to

## **About This Community**

Love everything about this home. The gourmet kitchen makes a statement with its premium finishes, upgraded cabinets, and stainless steel appliances. Multi-panel stacking doors off the great room to a luxury outdoor living space and another on the loft level leading to the rooftop terrace enhance your outdoor experience. Gorgeous designer finishes highlight every room in this home. The community is situated just minutes away from the clubhouse, Ashburn Metro Station, walking trails, shopping, dining, and entertainment. Schedule an appointment today to learn more about this stunning home! Disclaimer: Photos are images only and should not be relied upon to

### 22152 Philanthropic Dr

Ashburn, VA 20148



# **Floorplans**