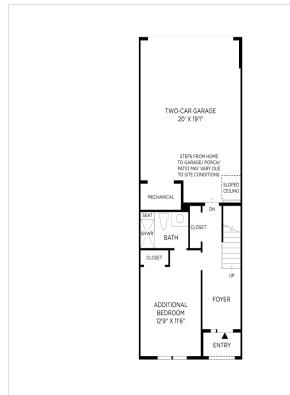

s only and should not be relied upon to

## **About This Community**

Love everything about this home. The gourmet kitchen makes a statement with its premium finishes, upgraded cabinets, and stainless steel appliances. Multi-panel stacking doors off the great room to a luxury outdoor living space and another on the loft level leading to the rooftop terrace enhance your outdoor experience. Gorgeous designer finishes highlight every room in this home. The community is situated just minutes away from the clubhouse, Ashburn Metro Station, walking trails, shopping, dining, and entertainment. Schedule an appointment today to learn more about this stunning home! Disclaimer: Photos are images only and should not be relied upon to

### 22152 Philanthropic Dr

Ashburn, VA 20148



# **Floorplans**