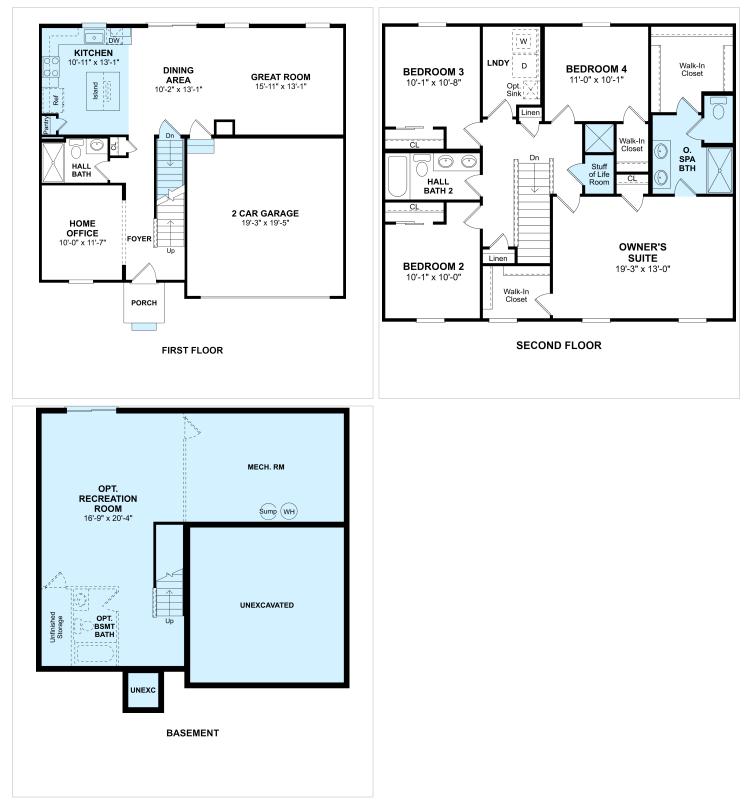

ant lighting. Charming dining area & great room and gorgeous vinyl flooring. Sophisticated home office off foyer for working remotely. Pristine owner's suite & spa bath with dual sinks and matte black finishes. Spectacular finished basement featuring versatile rec room.

## **About This Community**

Stylized in our designer curated Farmhouse Look. Beautiful kitchen with stone gray cabinets & decorative floating shelves. Large center quartz island & striking pendant lighting. Charming dining area & great room and gorgeous vinyl flooring. Sophisticated home office off foyer for working remotely. Pristine owner's suite & spa bath with dual sinks and matte black finishes. Spectacular finished basement featuring versatile rec room.

# TBD Whimbrel Road

Hedgesville, WV 25427



### Floorplans