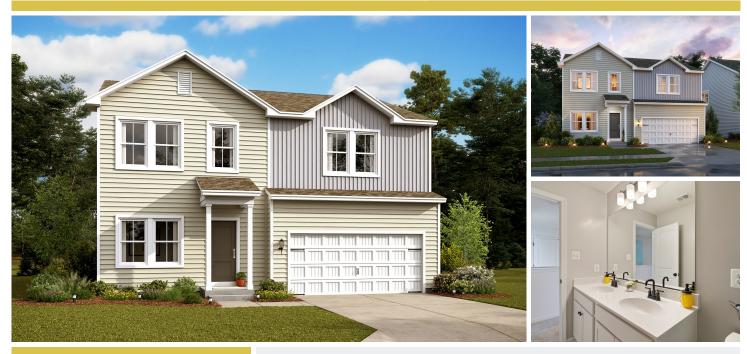

#### **About This House**

Stylized in our designer curated Farmhouse Look. Beautiful kitchen with stone gray cabinets & decorative floating shelves. Large center quartz island & striking pendant lighting. Charming dining area & great room and gorgeous vinyl flooring. Sophisticated home office off foyer for working remotely. Pristine owner's suite & spa bath with dual sinks and matte black finishes. Spectacular finished basement featuring versatile rec room.

## **About This Community**

Stylized in our designer curated Farmhouse Look. Beautiful kitchen with stone gray cabinets & decorative floating shelves. Large center quartz island & striking pendant lighting. Charming dining area & great room and gorgeous vinyl flooring. Sophisticated home office off foyer for working remotely. Pristine owner's suite & spa bath with dual sinks and matte black finishes. Spectacular finished basement featuring versatile rec room.