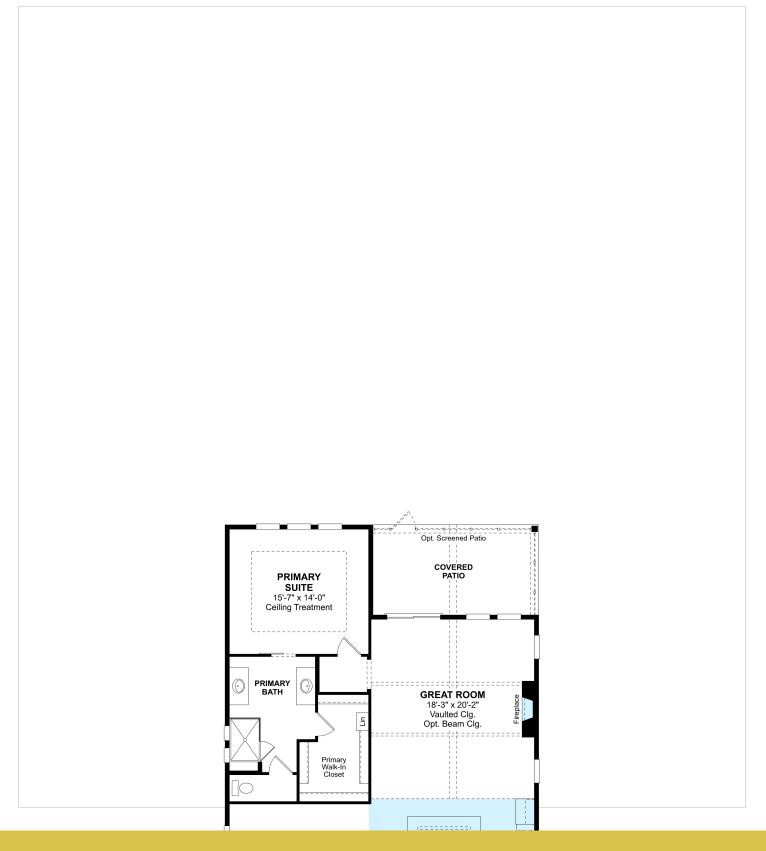

## Floorplans

# **About This House**

Stylized in our designer curated Loft Look. Stunning kitchen with Brellin white cabinets & impressive quartz countertops. Lovely dining area for family gatherings. Spectacular great room featuring vaulted ceilings & elegant fireplace. Pristine primary suite with lots of natural light. Primary bath featuring dual split vanities & generous walk-in closet. Sophisticated home office for studying or working. Covered patio for entertaining frienda and family.