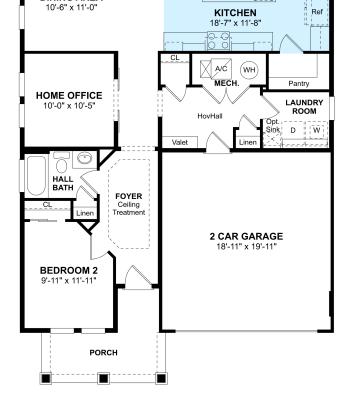

## Floorplans

# **About This House**

Stylized in our designer curated Loft Look. Stunning kitchen with Brellin white cabinets & impressive quartz countertops. Lovely dining area for family gatherings. Spectacular great room featuring vaulted ceilings & elegant fireplace. Pristine primary suite with lots of natural light. Primary bath featuring dual split vanities & generous walk-in closet. Sophisticated home office for studying or working. Covered patio for entertaining frienda and family.