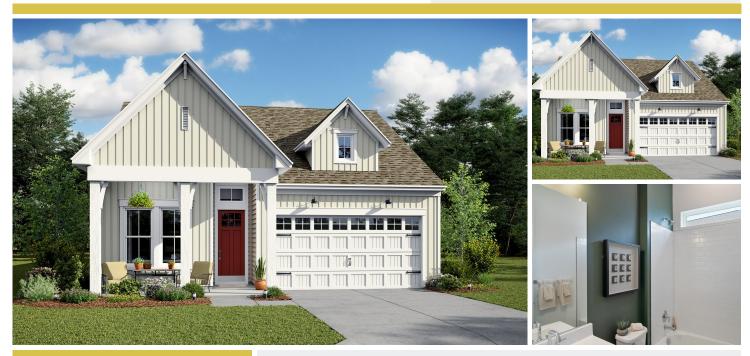

### **241 Peregrine Drive** Chester, MD 21619

#### Powered by newhomesguide.com

Single-Family

\$664,900

2 Beds | 2 Baths | 1 Level | 2 Garage | 1,996 Sq Ft

# **About This House**

Stylized in our designer curated Loft Look. Stunning kitchen with Brellin white cabinets & impressive quartz countertops. Lovely dining area for family gatherings. Spectacular great room featuring vaulted ceilings & elegant fireplace. Pristine primary suite with lots of natural light. Primary bath featuring dual split vanities & generous walk-in closet. Sophisticated home office for studying or working. Covered patio for entertaining frienda and family.