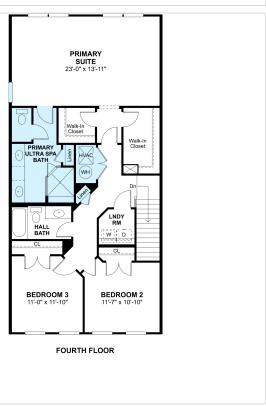

### **Floorplans**

#### **About This House**

Sophisticated dining area for celebrating special occasions. Breathtaking gourmet kitchen with stunning pendant lighting & custom cabinets. Open airy great room with 12' glass slider to terrace & deck. Extravagant primary suite with plush carpeting. Tranquil primary ultra spa bath featuring double sinks & expansive shower. Gorgeous terrace and deck for hosting barbeques & celebrations.