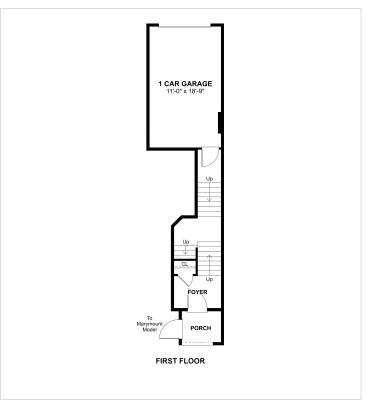

met kitchen with stunning pendant lighting & custom cabinets. Open airy great room with 12' glass slider to terrace & deck. Extravagant primary suite with plush carpeting. Tranquil primary ultra spa bath featuring double sinks & expansive shower. Gorgeous terrace and deck for hosting barbeques & celebrations.

#### **About This Community**

Sophisticated dining area for celebrating special occasions. Breathtaking gourmet kitchen with stunning pendant lighting & custom cabinets. Open airy great room with 12' glass slider to terrace & deck. Extravagant primary suite with plush carpeting. Tranquil primary ultra spa bath featuring double sinks & expansive shower. Gorgeous terrace and deck for hosting barbeques & celebrations.

# **4962 Longmire Way** Chantilly, VA 20151



### **Floorplans**