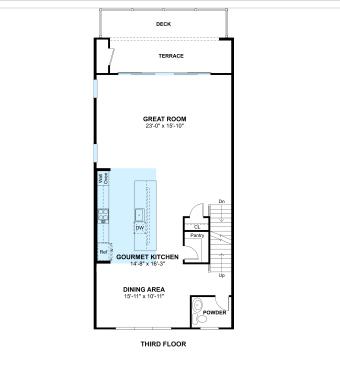

### **Floorplans**

#### **About This House**

Sophisticated dining area for celebrating special occasions. Breathtaking gourmet kitchen with stunning pendant lighting & custom cabinets. Open airy great room with 12' glass slider to terrace & deck. Extravagant primary suite with plush carpeting. Tranquil primary ultra spa bath featuring double sinks & expansive shower. Gorgeous terrace and deck for hosting barbeques & celebrations.