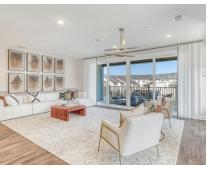

#### **About This House**

Sophisticated dining area for celebrating special occasions. Breathtaking gourmet kitchen with stunning pendant lighting & custom cabinets. Open airy great room with 12' glass slider to terrace & deck. Extravagant primary suite with plush carpeting. Tranquil primary ultra spa bath featuring double sinks & expansive shower. Gorgeous terrace and deck for hosting barbeques & celebrations.