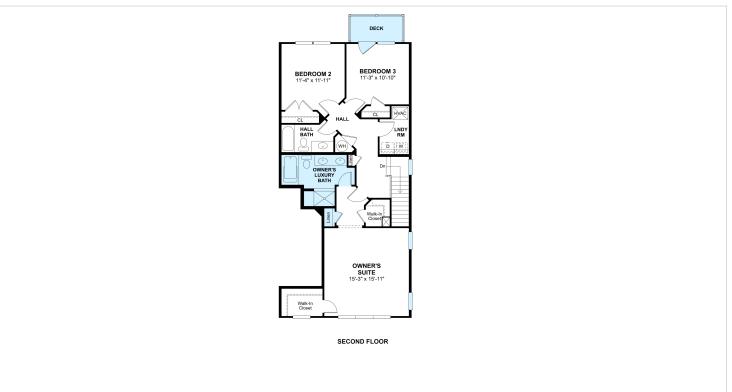

#### **About This House**

Palatial great room and dining area, perfect for special occasions. Staggering gourmet kitchen with sprawling island and plenty of cabinet space. Luxurious owner's suite with generous walk-in closet. Lavish owner's ultra spa bath featuring double sink vanity. Lovely deck off bedroom 3 for relaxing outdoors. Attached 1-car garage for vehicle and storage.

#### **About This Community**

Palatial great room and dining area, perfect for special occasions. Staggering gourmet kitchen with sprawling island and plenty of cabinet space. Luxurious owner's suite with generous walk-in closet. Lavish owner's ultra spa bath featuring double sink vanity. Lovely deck off bedroom 3 for relaxing outdoors. Attached 1-car garage for vehicle and storage.