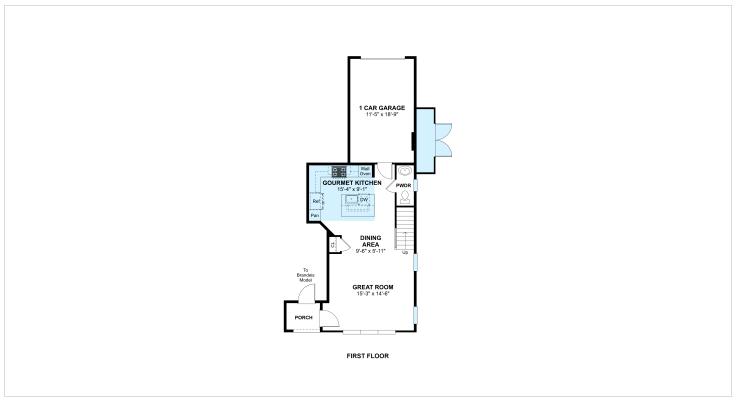

at room and dining area, perfect for special occasions. Staggering gourmet kitchen with sprawling island and plenty of cabinet space. Luxurious owner's suite with generous walk-in closet. Lavish owner's ultra spa bath featuring double sink vanity. Lovely deck off bedroom 3 for relaxing outdoors. Attached 1-car garage for vehicle and storage.

#### **About This Community**

Palatial great room and dining area, perfect for special occasions. Staggering gourmet kitchen with sprawling island and plenty of cabinet space. Luxurious owner's suite with generous walk-in closet. Lavish owner's ultra spa bath featuring double sink vanity. Lovely deck off bedroom 3 for relaxing outdoors. Attached 1-car garage for vehicle and storage.

# **4956 Longmire Way** Chantilly, VA 20151



### **Floorplans**