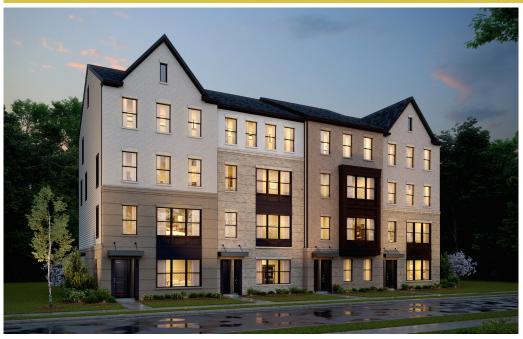

## **4956 Longmire Way** Chantilly, VA 20151

Powered by newhomesguide.com

Condominium

\$653,202

3 Beds | 2 Baths | 1 Half Bath | 2 Levels | 1 Garage | 1,621 Sq Ft

#### **About This House**

Palatial great room and dining area, perfect for special occasions. Staggering gourmet kitchen with sprawling island and plenty of cabinet space. Luxurious owner's suite with generous walk-in closet. Lavish owner's ultra spa bath featuring double sink vanity. Lovely deck off bedroom 3 for relaxing outdoors. Attached 1-car garage for vehicle and storage.