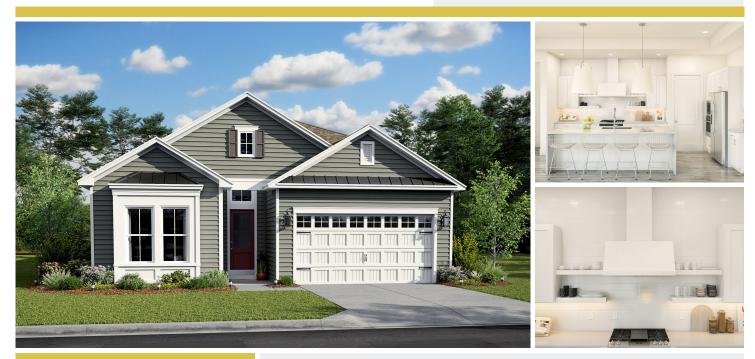

#### Powered by newhomesguide.com

Single-Family

\$684,900

2 Beds | 2 Baths | 1 Level | 3 Garage | 2,166 Sq Ft

## **About This House**

Stylized in our designer curated Classic Look. Open, airy kitchen with Brellin White cabinets. Spectacular great room with elegant fireplace. Sun-lit dining area, perfect for hosting dinner parties. Lavish primary suite & bath featuring double vanities. Private home office for working from home. Screened porch for outdoor enjoyment & entertaining. Attached 3-car tandem garage.