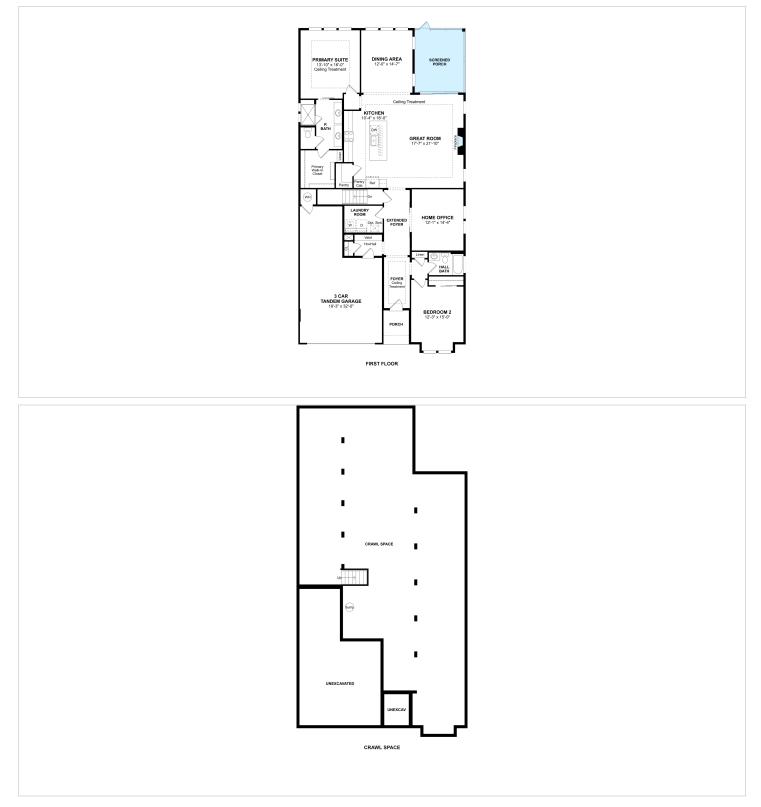

Open, airy kitchen with Brellin White cabinets. Spectacular great room with elegant fireplace. Sun-lit dining area, perfect for hosting dinner parties. Lavish primary suite & bath featuring double vanities. Private home office for working from home. Screened porch for outdoor enjoyment & entertaining. Attached 3-car tandem garage.

# **About This Community**

Stylized in our designer curated Classic Look. Open, airy kitchen with Brellin White cabinets. Spectacular great room with elegant fireplace. Sun-lit dining area, perfect for hosting dinner parties. Lavish primary suite & bath featuring double vanities. Private home office for working from home. Screened porch for outdoor enjoyment & entertaining. Attached 3-car tandem garage.

# 20433 Skipjack Drive

Lewes, DE 19958

### Floorplans