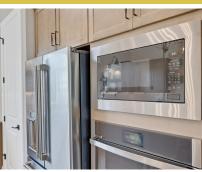

#### **About This House**

Stylized in our designer curated Classic Look. Beautiful kitchen with Brellin White cabinets & pendant lights. Elegant dining area for mealtime enjoyment. Fabulous great room with cozy fireplace & 12' multi-slide door. Secluded primary suite with lots of light. Serene primary bath featuring a freestanding vanity. Home office for reading & studying. Versatile loft, ideal for a den or gameroom.