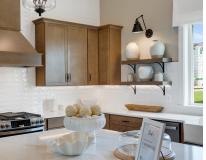

#### **About This House**

Stylized in our designer curated Classic Look. Beautiful kitchen with Brellin White cabinets & pendant lights. Elegant dining area for mealtime enjoyment. Fabulous great room with cozy fireplace & 12' multi-slide door. Secluded primary suite with lots of light. Serene primary bath featuring a freestanding vanity. Home office for reading & studying. Versatile loft, ideal for a den or gameroom.