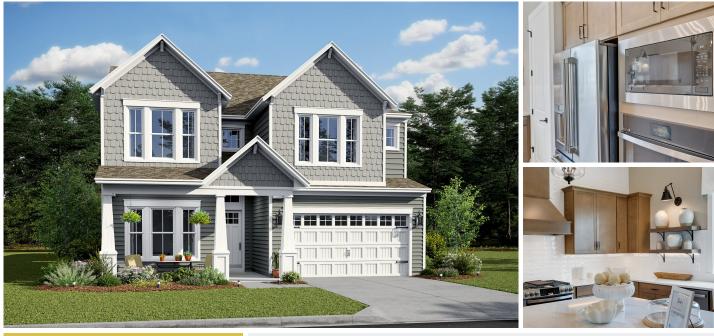

## 20438 Skipjack Drive

Lewes, DE 19958

Powered by newhomesguide.com

Single-Family

\$749,900

5 Beds | 4 Baths | 1 Half Bath | 2 Levels | 3 Garage | 3,210 Sq Ft

#### **About This House**

Stylized in our designer curated Classic Look. Beautiful kitchen with Brellin White cabinets & pendant lights. Elegant dining area for mealtime enjoyment. Fabulous great room with cozy fireplace & 12' multi-slide door. Secluded primary suite with lots of light. Serene primary bath featuring a freestanding vanity. Home office for reading & studying. Versatile loft, ideal for a den or gameroom.