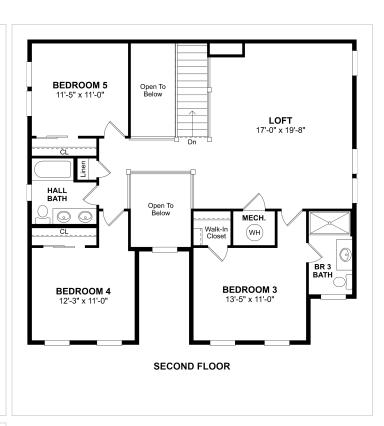

nets & pendant lights. Elegant dining area for mealtime enjoyment. Fabulous great room with cozy fireplace & 12' multi-slide door. Secluded primary suite with lots of light. Serene primary bath featuring a freestanding vanity. Home office for reading & studying. Versatile loft, ideal for a den or gameroom.

## **About This Community**

Stylized in our designer curated Classic Look. Beautiful kitchen with Brellin White cabinets & pendant lights. Elegant dining area for mealtime enjoyment. Fabulous great room with cozy fireplace & 12' multi-slide door. Secluded primary suite with lots of light. Serene primary bath featuring a freestanding vanity. Home office for reading & studying. Versatile loft, ideal for a den or gameroom.

### 20438 Skipjack Drive

Lewes, DE 19958



# **Floorplans**