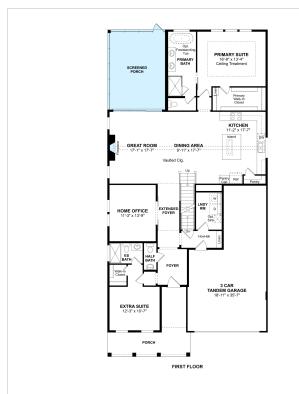

binets & pendant lights. Elegant dining area for mealtime enjoyment. Fabulous great room with cozy fireplace & 12' multi-slide door. Secluded primary suite with lots of light. Serene primary bath featuring a freestanding vanity. Home office for reading & studying. Versatile loft, ideal for a den or gameroom.

## **About This Community**

Stylized in our designer curated Classic Look. Beautiful kitchen with Brellin White cabinets & pendant lights. Elegant dining area for mealtime enjoyment. Fabulous great room with cozy fireplace & 12' multi-slide door. Secluded primary suite with lots of light. Serene primary bath featuring a freestanding vanity. Home office for reading & studying. Versatile loft, ideal for a den or gameroom.

### 20438 Skipjack Drive

Lewes, DE 19958



# **Floorplans**