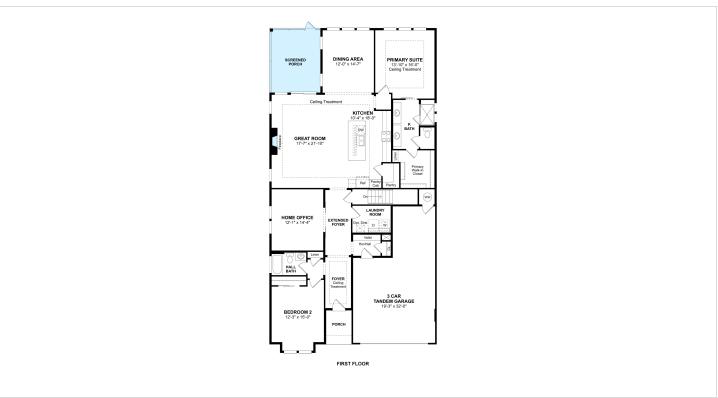

Fabulous kitchen with Brellin Greyhoud Grey cabinets . Palatial great room with elegant fireplace. Lovely dining area with lots of natural light. Luxurious primary suite & bath featuring double vanities. Private home office for working from home. Screened porch for outdoor enjoyment & entertaining. Attached 3-car tandem garage.

## **About This Community**

Stylized in our designer curated Classic Look. Fabulous kitchen with Brellin Greyhoud Grey cabinets . Palatial great room with elegant fireplace. Lovely dining area with lots of natural light. Luxurious primary suite & bath featuring double vanities. Private home office for working from home. Screened porch for outdoor enjoyment & entertaining. Attached 3-car tandem garage.

## 20432 Skipjack Drive

Lewes, DE 19958



# **Floorplans**