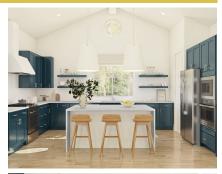

#### **About This House**

Stylized in our designer curated Farmhouse Look. Breathtaking kitchen with Brellin White cabinets. Large island & Soapstone Mist quartz counters. Delightful dining area with lots of natural light. Beautiful great room with vaulted ceiling & cozy fireplace. Lavish primary suite & bath featuring dual freestanding vanities. Private home office for remote work. Screened porch for outdoor enjoyment.

### **About This Community**

Stylized in our designer curated Farmhouse Look. Breathtaking kitchen with Brellin White cabinets. Large island & Soapstone Mist quartz counters. Delightful dining area with lots of natural light. Beautiful great room with vaulted ceiling & cozy fireplace. Lavish primary suite & bath featuring dual freestanding vanities. Private home office for remote work. Screened porch for outdoor enjoyment.