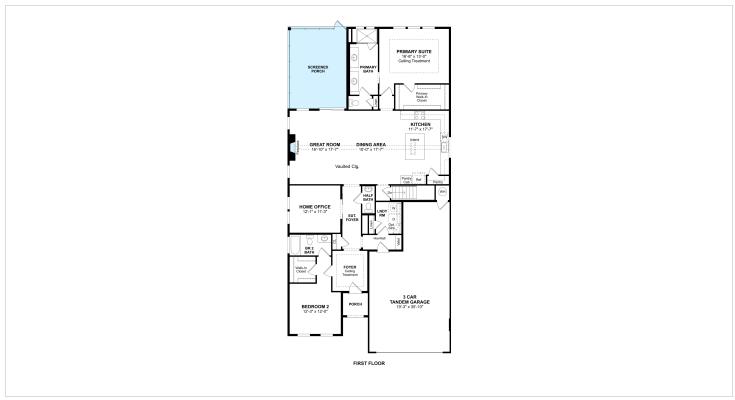

nets. Large island & Soapstone Mist quartz counters. Delightful dining area with lots of natural light. Beautiful great room with vaulted ceiling & cozy fireplace. Lavish primary suite & bath featuring dual freestanding vanities. Private home office for remote work. Screened porch for outdoor enjoyment.

### **About This Community**

Stylized in our designer curated Farmhouse Look. Breathtaking kitchen with Brellin White cabinets. Large island & Soapstone Mist quartz counters. Delightful dining area with lots of natural light. Beautiful great room with vaulted ceiling & cozy fireplace. Lavish primary suite & bath featuring dual freestanding vanities. Private home office for remote work. Screened porch for outdoor enjoyment.

#### 20436 Skipjack Drive

Lewes, DE 19958



## **Floorplans**