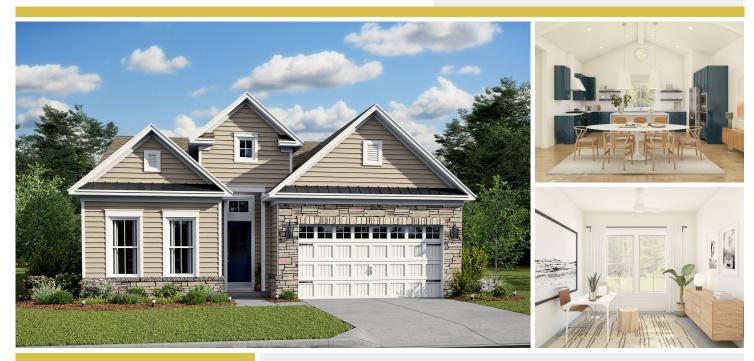

### **About This House**

Stylized in our designer curated Farmhouse Look. Spectacular kitchen with Winstead Birch Quill cabinets. Generous island & Calacatta Abeezzo quartz countertops. Open, airy great room with vaulted ceiling & cozy fireplace. Elegant dining area with lots of natural light. Pristine primary suite & bath featuring dual vanities. Private home office for remote work. Screened porch for outdoor enjoyment.

## **About This Community**

Stylized in our designer curated Farmhouse Look. Spectacular kitchen with Winstead Birch Quill cabinets. Generous island & Calacatta Abeezzo quartz countertops. Open, airy great room with vaulted ceiling & cozy fireplace. Elegant dining area with lots of natural light. Pristine primary suite & bath featuring dual vanities. Private home office for remote work. Screened porch for outdoor enjoyment.