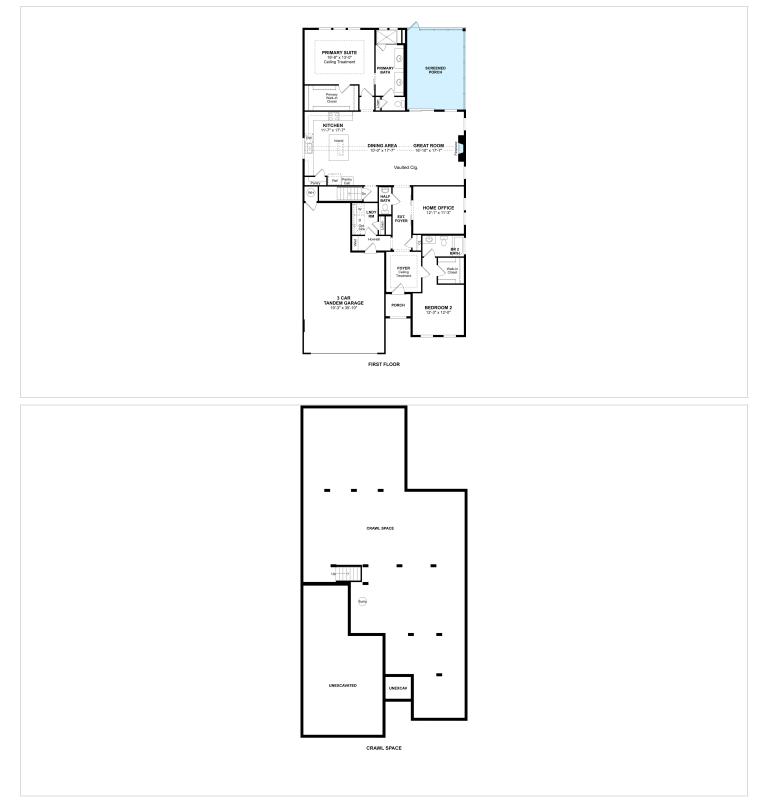

#### Floorplans

### **About This House**

Stylized in our designer curated Farmhouse Look. Spectacular kitchen with Winstead Birch Quill cabinets. Generous island & Calacatta Abeezzo quartz countertops. Open, airy great room with vaulted ceiling & cozy fireplace. Elegant dining area with lots of natural light. Pristine primary suite & bath featuring dual vanities. Private home office for remote work. Screened porch for outdoor enjoyment.