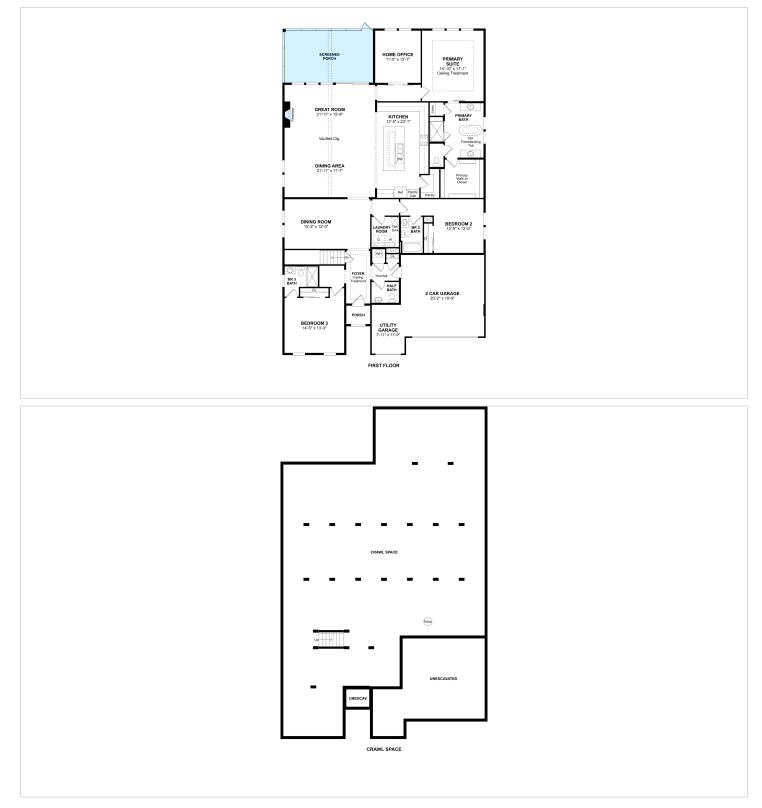

th Winstead Birch Quill cabinets. Sprawling island & Calacatta Abezzo quartz countertops. Fabulous dining area & gorgeous great room with cozy fireplace. Lavish primary suite & bath featuring dual freestanding vanities. Elegant dining room for special celebrations. Screened porch for outdoor enjoyment & entertaining.

# **About This Community**

Stylized in our designer curated Farmhouse Look. Chef-worthy kitchen with Winstead Birch Quill cabinets. Sprawling island & Calacatta Abezzo quartz countertops. Fabulous dining area & gorgeous great room with cozy fireplace. Lavish primary suite & bath featuring dual freestanding vanities. Elegant dining room for special celebrations. Screened porch for outdoor enjoyment & entertaining.

# 34517 Scenic Harbor Way

Lewes, DE 19958



## Floorplans