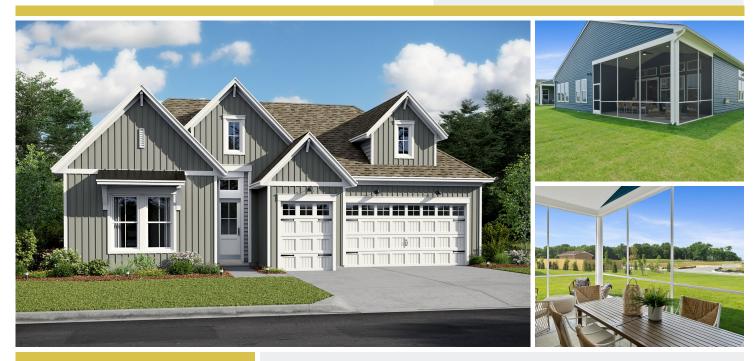

### **About This House**

Stylized in our designer curated Farmhouse Look. Chef-worthy kitchen with Winstead Birch Quill cabinets. Sprawling island & Calacatta Abezzo quartz countertops. Fabulous dining area & gorgeous great room with cozy fireplace. Lavish primary suite & bath featuring dual freestanding vanities. Elegant dining room for special celebrations. Screened porch for outdoor enjoyment & entertaining.

# **About This Community**

Stylized in our designer curated Farmhouse Look. Chef-worthy kitchen with Winstead Birch Quill cabinets. Sprawling island & Calacatta Abezzo quartz countertops. Fabulous dining area & gorgeous great room with cozy fireplace. Lavish primary suite & bath featuring dual freestanding vanities. Elegant dining room for special celebrations. Screened porch for outdoor enjoyment & entertaining.