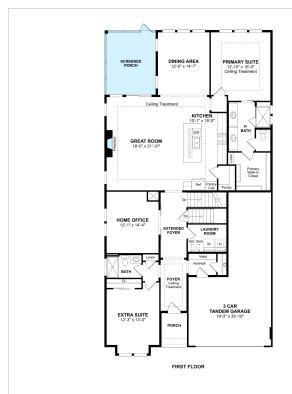

hen with Brellin White cabinets & quartz countertops. Palatial great room with warming fireplace. Elegant dining area with lots of natural light. Luxurious primary suite & bath with dual vanities. Extra Suite, perfect for overnight guests. Private home office for working from home. Screened porch for outdoor enjoyment.

## **About This Community**

Stylized in our designer curated Classic Look. Spectacular kitchen with Brellin White cabinets & quartz countertops. Palatial great room with warming fireplace. Elegant dining area with lots of natural light. Luxurious primary suite & bath with dual vanities. Extra Suite, perfect for overnight guests. Private home office for working from home. Screened porch for outdoor enjoyment.

#### 20434 Skipjack Drive

Lewes, DE 19958



# **Floorplans**