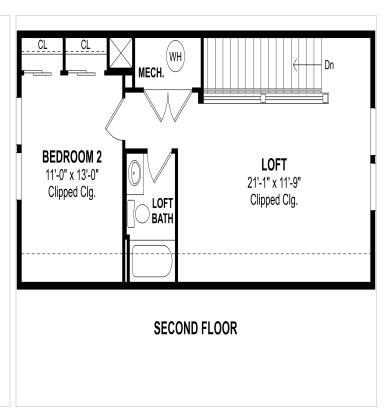

n with Brellin White cabinets & quartz countertops. Palatial great room with warming fireplace. Elegant dining area with lots of natural light. Luxurious primary suite & bath with dual vanities. Extra Suite, perfect for overnight guests. Private home office for working from home. Screened porch for outdoor enjoyment.

## **About This Community**

Stylized in our designer curated Classic Look. Spectacular kitchen with Brellin White cabinets & quartz countertops. Palatial great room with warming fireplace. Elegant dining area with lots of natural light. Luxurious primary suite & bath with dual vanities. Extra Suite, perfect for overnight guests. Private home office for working from home. Screened porch for outdoor enjoyment.

#### 20434 Skipjack Drive

Lewes, DE 19958



# **Floorplans**