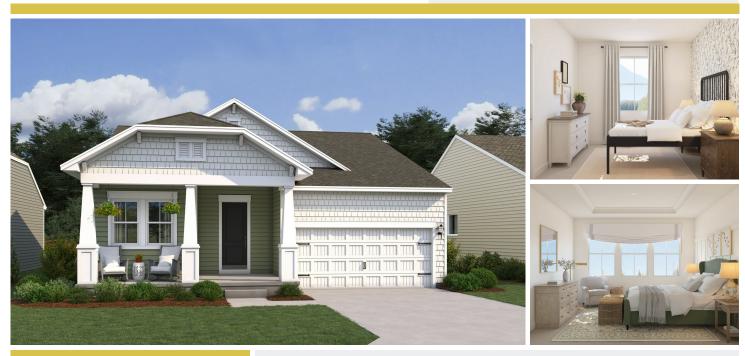

#### **23412 Buttonbush Way** Millville, DE 19967

Powered by newhomesguide.com

Single-Family

\$499,900

3 Beds | 2 Baths | 1 Level | 2 Garage | 1,627 Sq Ft

## **About This House**

Stylized in our designer curated Classic Look. Spectacular kitchen with Tilden White cabinets & pendant lighting. Large island & Soapstone Metro quartz countertops. Elegant dining area & great room with cozy fireplace. Pristine primary suite for rest & relaxation. Primary bath featuring a freestanding vanity & barn door. Screened deck for enjoying the outdoors. Attached 2-car garage.

# **About This Community**

Stylized in our designer curated Classic Look. Spectacular kitchen with Tilden White cabinets & pendant lighting. Large island & Soapstone Metro quartz countertops. Elegant dining area & great room with cozy fireplace. Pristine primary suite for rest & relaxation. Primary bath featuring a freestanding vanity & barn door. Screened deck for enjoying the outdoors. Attached 2-car garage.