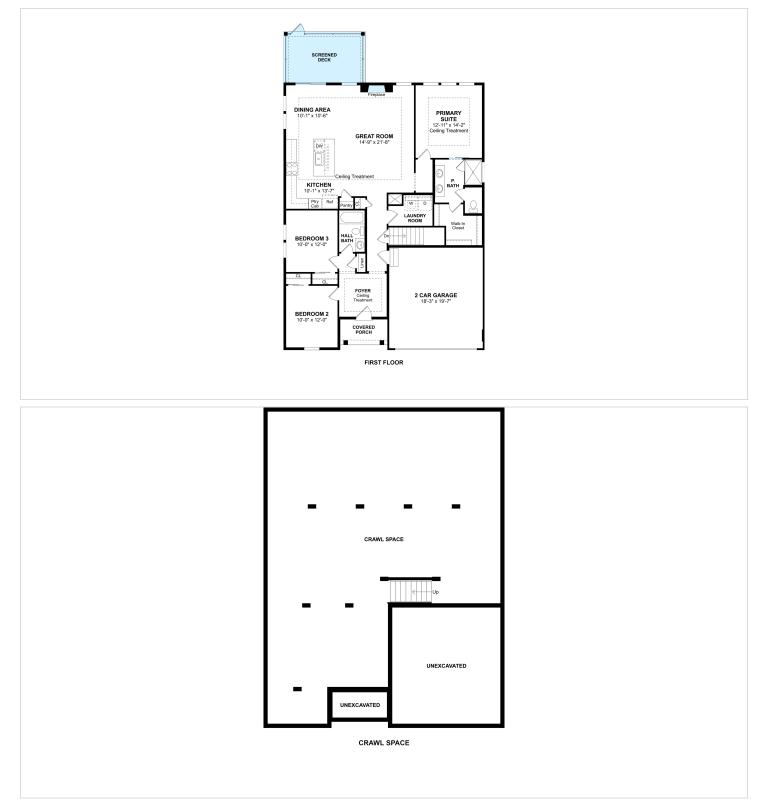

### **Floorplans**

## **About This House**

Stylized in our designer curated Classic Look. Spectacular kitchen with Tilden White cabinets & pendant lighting. Large island & Soapstone Metro quartz countertops. Elegant dining area & great room with cozy fireplace. Pristine primary suite for rest & relaxation. Primary bath featuring a freestanding vanity & barn door. Screened deck for enjoying the outdoors. Attached 2-car garage.