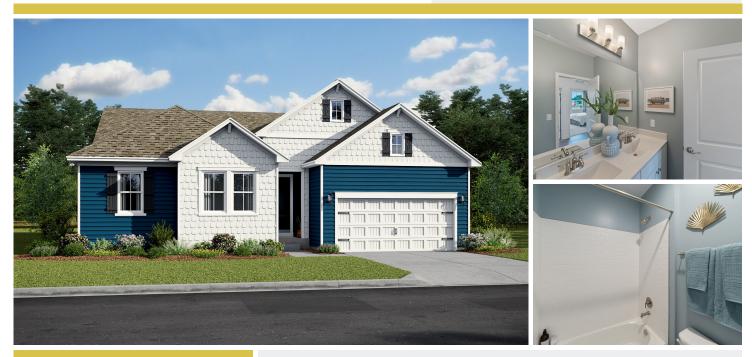

## **About This House**

Stylized in our designer curated Farmhouse Look. Striking kitchen with Tilden White cabinets. Large island & Soapstone Mist quartz countertops. Elegant dining area & great room with relaxing fireplace. Fabulous primary suite for peace & tranquility. Primary bath featuring a freestanding vanity & barn door. Private home office for work or study time. Screened deck for outdoor enjoyment.

# **About This Community**

Stylized in our designer curated Farmhouse Look. Striking kitchen with Tilden White cabinets. Large island & Soapstone Mist quartz countertops. Elegant dining area & great room with relaxing fireplace. Fabulous primary suite for peace & tranquility. Primary bath featuring a freestanding vanity & barn door. Private home office for work or study time. Screened deck for outdoor enjoyment.