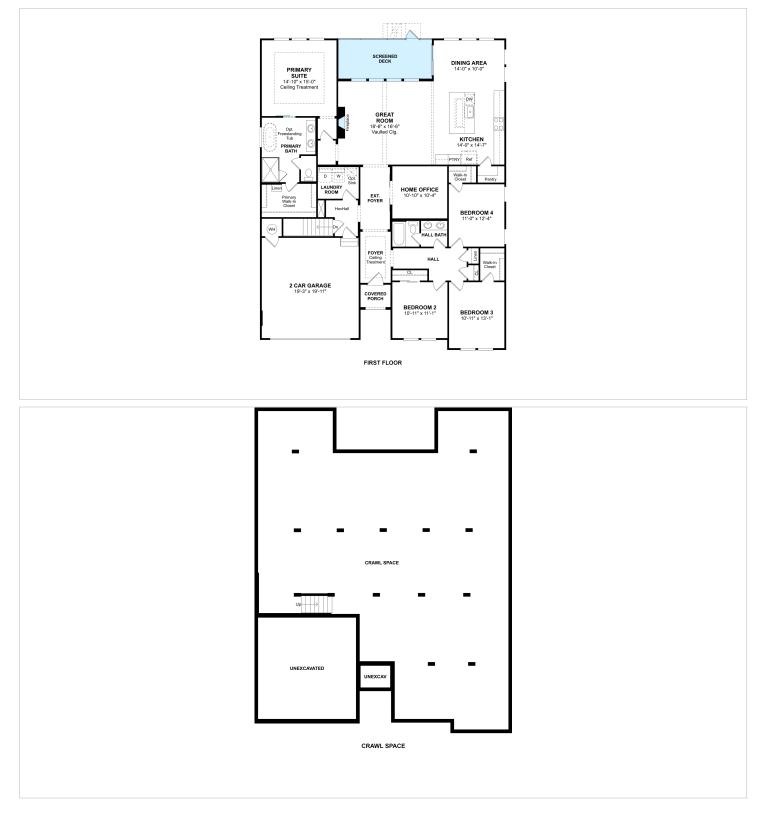

## **Floorplans**

## **About This House**

Stylized in our designer curated Farmhouse Look. Striking kitchen with Tilden White cabinets. Large island & Soapstone Mist quartz countertops. Elegant dining area & great room with relaxing fireplace. Fabulous primary suite for peace & tranquility. Primary bath featuring a freestanding vanity & barn door. Private home office for work or study time. Screened deck for outdoor enjoyment.