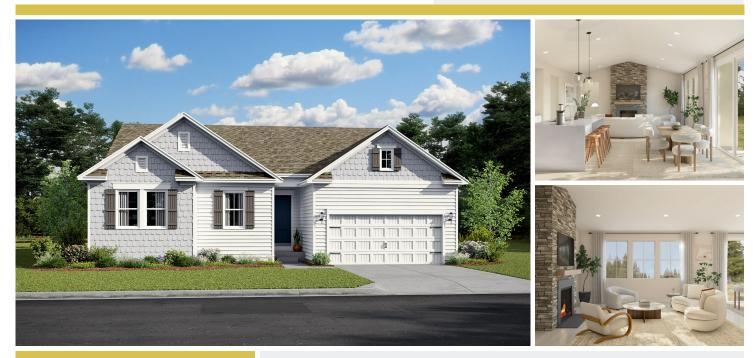

## **23457 Turtle Grass Street** Millville, DE 19967

#### Powered by newhomesguide.com

Single-Family

\$504,900

3 Beds | 2 Baths | 1 Level | 2 Garage | 1,958 Sq Ft

# **About This House**

Stylized in our designer curated Classic Look. Welcoming covered porch for guests. Spectacular kitchen with Tilden White cabinets & pendant lighting. Large island & Steel Grey countertops. Gorgeous great room with warming fireplace. Lovely dining area, perfect for entertaining. Lavish primary suite & primary bath with freestanding vanity. Convenient 2-car garage for vehicles.