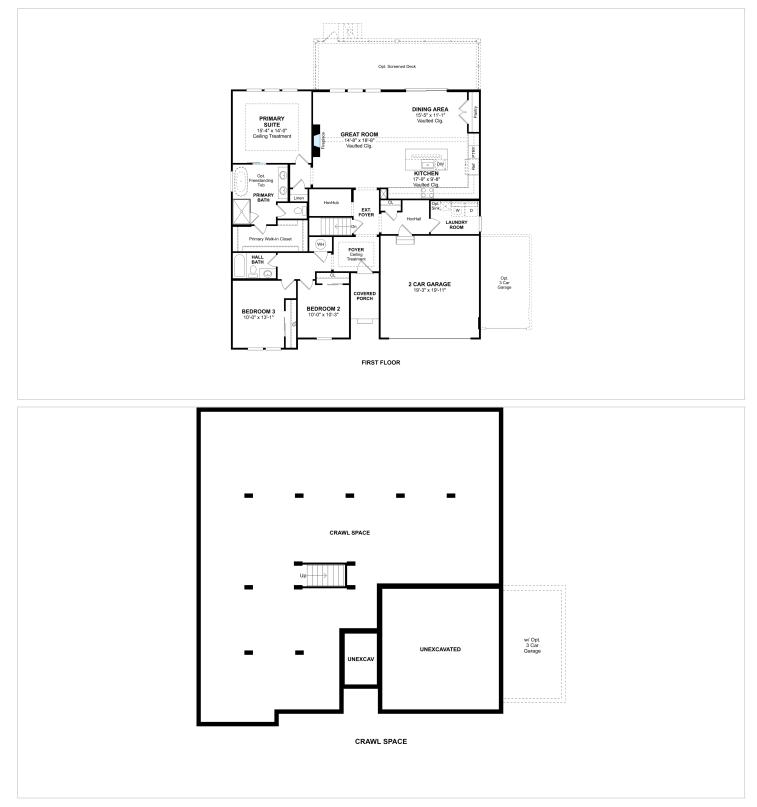

d porch for guests. Spectacular kitchen with Tilden White cabinets & pendant lighting. Large island & Steel Grey countertops. Gorgeous great room with warming fireplace. Lovely dining area, perfect for entertaining. Lavish primary suite & primary bath with freestanding vanity. Convenient 2-car garage for vehicles.

# **About This Community**

Stylized in our designer curated Classic Look. Welcoming covered porch for guests. Spectacular kitchen with Tilden White cabinets & pendant lighting. Large island & Steel Grey countertops. Gorgeous great room with warming fireplace. Lovely dining area, perfect for entertaining. Lavish primary suite & primary bath with freestanding vanity. Convenient 2-car garage for vehicles.

## **23457 Turtle Grass Street** Millville, DE 19967



## **Floorplans**