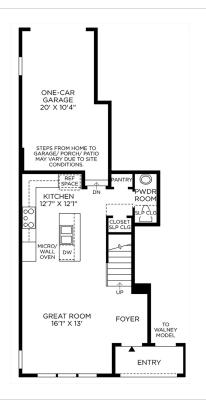

me is a must-see schedule a tour today! Disclaimer: Photos are images only and should not be relied upon to confirm applicable features.

### **About This Community**

Check out this stunning move-in-ready home! A well-appointed kitchen boasts stainless steel appliances, quartz countertops, and ample storage space. The primary bedroom suite is the perfect retreat with a large covered deck and spacious walk-in closets. Expertly designed finishes including stacked kitchen cabinets and upgraded pendant lights over the kitchen island are available for you to create your dream home. This home is a must-see schedule a tour today! Disclaimer: Photos are images only and should not be relied upon to confirm applicable features.

#### 22336 Roanoke Rise Terr

Ashburn, VA 20148



## **Floorplans**