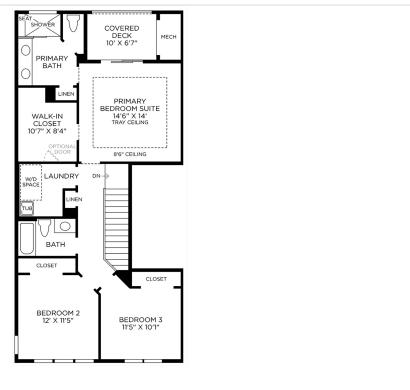

is a must-see schedule a tour today! Disclaimer: Photos are images only and should not be relied upon to confirm applicable features.

### **About This Community**

Check out this stunning move-in-ready home! A well-appointed kitchen boasts stainless steel appliances, quartz countertops, and ample storage space. The primary bedroom suite is the perfect retreat with a large covered deck and spacious walk-in closets. Expertly designed finishes including stacked kitchen cabinets and upgraded pendant lights over the kitchen island are available for you to create your dream home. This home is a must-see schedule a tour today! Disclaimer: Photos are images only and should not be relied upon to confirm applicable features.

#### 22336 Roanoke Rise Terr

Ashburn, VA 20148



## **Floorplans**